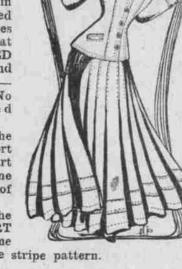

# Clever Styles in Suits

We direct the attention of fashion devotees to our window display the newest fads in Women's Apparel. Shown in richest profusion and perfect taste are the most modish styles of the season. Among the new ones that we think worthy of particular mention are: A COMBINATION SUIT, made of high-grade wool materials, in black and white checks. Trimmed with baby Irish lace, with sleeves of this rich goods. Short coat effect. A MANNISH TAILORED SUIT, striped design. The ground is black and the stripe is whiteabout the width of a pin. No trimmings, strictly tailored

A SHADOW STRIPE SUIT in the popular champagne shade. Short coat effect. An Extremely Smart Tailored Suit, in herringbone stripe effect—the best shade of

A SHADOW STRIPE SUIT in the new raspberry shade. A SHORT COAT SUIT, in a handsome golden brown shade. Invisible stripe pattern.