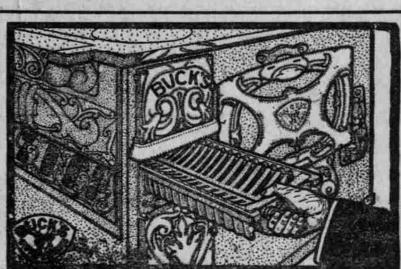

—this duplex grate will reduce

-this duplex grate saves fuel-for it admits oxygen to the burning fuel in such quantities that all its heating power is exhausted and used.

-and further-this grate may be changed-in an instant—so as to burn either wood or coal—and it may be easily removed for cleaning or repairs—and without disturbing the water back.