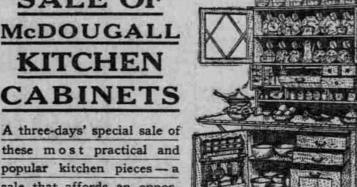

A three-days' special sale of these most practical and popular kitchen pieces - a sale that affords an opportunity for every housewife

to add to the equipment of her kitchen a piece of furniture that will lessen her labors one-half. Twelve different patterns are included in this sale, and from this assortment a selection can be made to meet the demands of any home. A number of these displayed in our Seventh-street windows. Your credit is good.