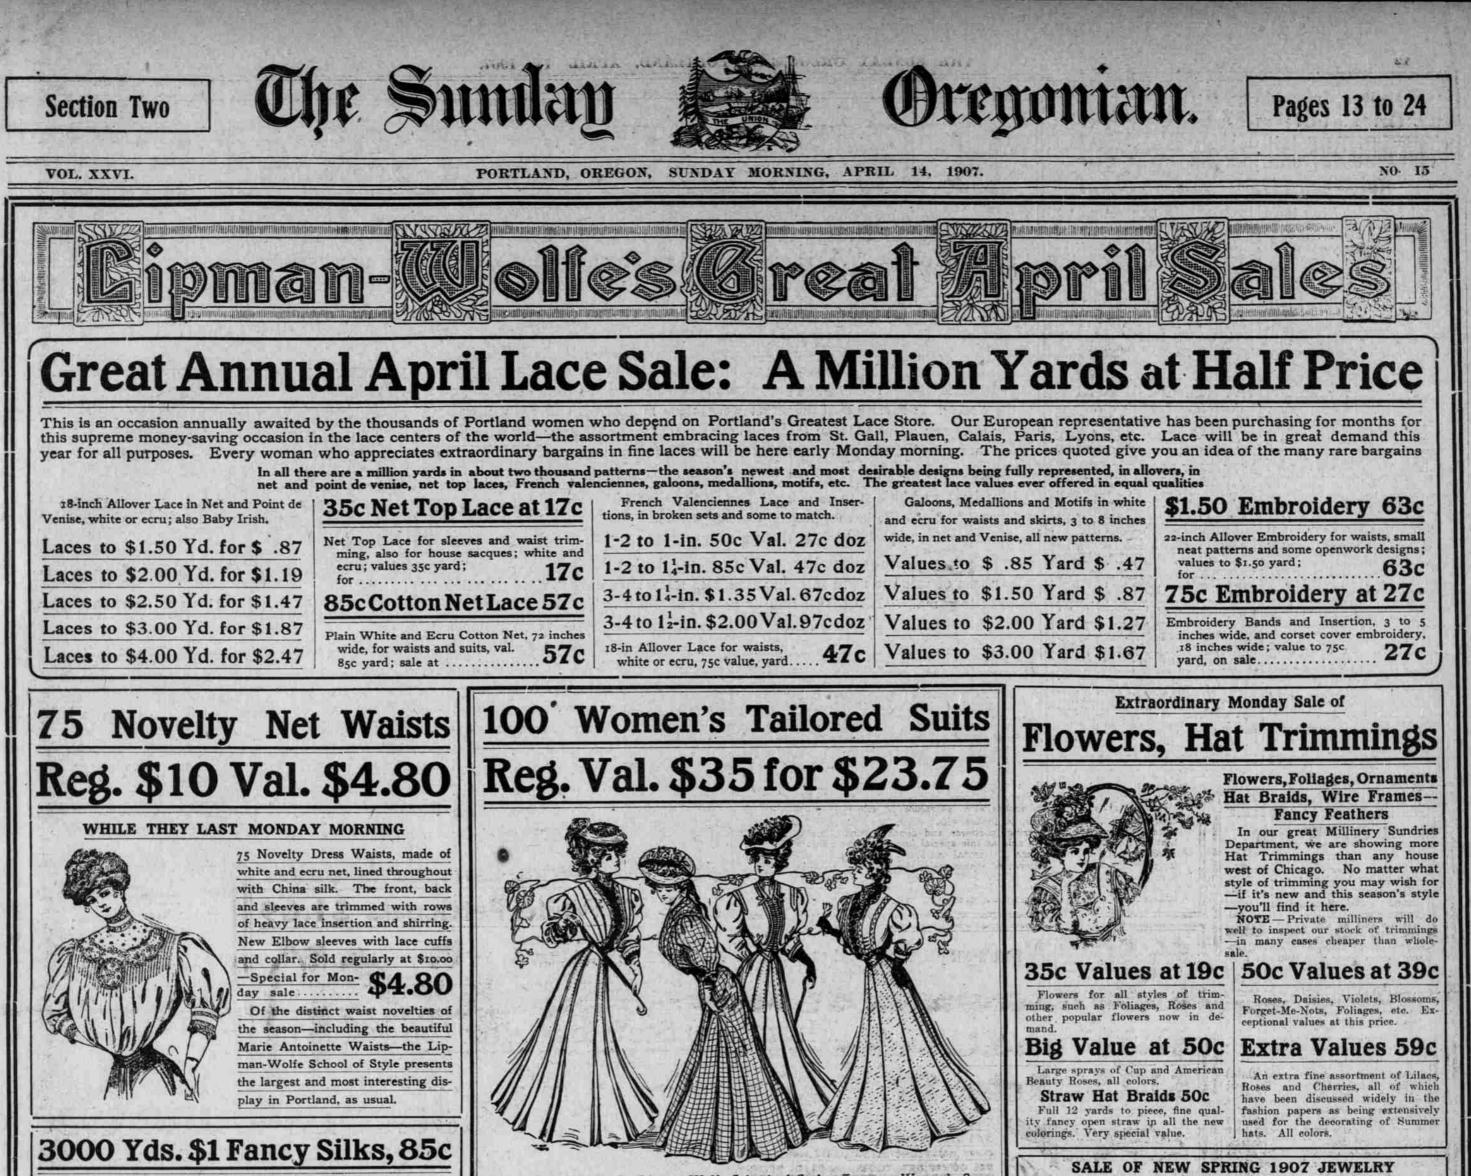

## Wolfe School of Style offers 100 Women's Sumnd Pony Styles. Made of .special weave, plain m, and fancy stripes and checks. Trimmings of atiful effects. Regular \$35 values-\$23.75