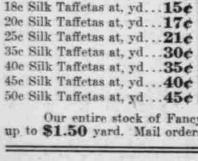

5c Silk Taffetas at, yd ... 4c

5e Satin Taffetas for, yd. 4¢ 6c Satin Taffetas for, yd. 5c Se Satin Taffetas for, yd. 7¢ 10c Satin Taffetas for, yd. 9¢ 14c Satin Taffetas for, yd. 12c 18c Satin Taffetas for, yd. 16c 22c Satin Taffetas for, yd. 20¢ 25c Satin Taffetas for, yd. 23¢ 3 c Satin Taffetas for, yd. 326

Se Silk Taffetas at, yd ... 7¢ 10c Silk Taffetas at, yd... 9¢ 15e Silk Taffetas at, yd...12¢

40e Satin Taffetas for, yd. 37e 50c Satin Taffetas for, yd. 45c 60c Satin Taffetas for, yd. 55c 45c Silk Taffetas at, yd. . . 40c | 75c Satin Taffetas for, yd. 70c 50e Silk Taffetas at, yd. . . 45c | \$1 Satin Taffetas for, yd. 90c

our entire stock of Fancy Ribbons at reduced prices; all widths; this season's best styles; values up to \$1.50 yard. Mail orders will be promptly and carefully filled.