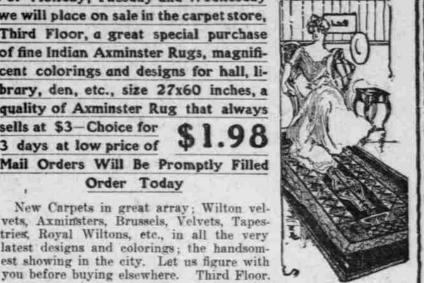

The Meier & Frank Store Sale of 1000 Beautiful Rugs New Indian Axminsters \$3.00 Values for \$1.98

For Monday, Tuesday and Wednesday we will place on sale in the carpet store, Third Floor, a great special purchase of fine Indian Axminster Rugs, magnificent colorings and designs for hall, library, den, etc., size 27x60 inches, a quality of Axminster Rug that always sells at \$3-Choice for 3 days at low price of \$1.98 Mail Orders Will Be Promptly Filled Order Today

New Carpets in great array; Wilton velvets, Axminsters, Brussels, Velvets, Tapestries, Royal Wiltons, etc., in all the very latest designs and colorings; the handsomest showing in the city. Let us figure with