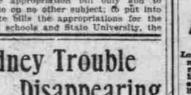

READING FROM LEFT TO RIGHT-JOHN LATTA, F. O. DOWNING, MRS. DOWNING, J. C. MURHE, I. LANG, JUDGE A. H. TANNER, HENRY METZGER AND WILL G. MAC RAR.

Members of the Portland Hunt Club taken on the course over which the last bit surprised at the time that was made must have taken a break-neck speed to Brunn. Miss Gile, John Latta, J. C. and the provious run a run in which Bert have made the ride in the time they did. Muche, Judge A. H. Tannar, R. H. Jenk-and madinon streets, and led by John was a short one, was admirably selected and those who role it yesterday, were a work, and the riders on the previous run. Mrs. Downing, Mrs. Buffum, Miss. Buffum, Miss. Nicoll, F. O. Downing and Will McRae.