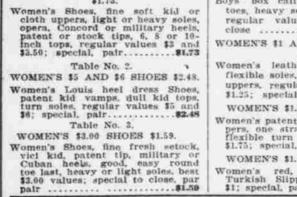

a Cont

TE

NO. WE

77.58

WOMEN'S \$1 AND \$1.25 SLIPPERS 50c.

Women's leather House Slippers, flexible soles, flat neels, soft kid uppers, regular values \$1.00 and WOMEN'S \$1.75 SLIPPERS 98c. Women's patent leather House Slip-

WOMEN'S \$1.00 SLIPPERS 48c. Women's red, brown or black Turkish Slippers, regular value \$1; special, pair ...... 48e