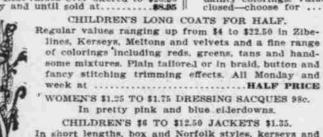

In pretty pink and blue elderdowns, CHILDREN'S \$6 TO \$12.50 JACKETS \$1.35.

LADIES' EUCLID SHIRTS AND ALL-WOOL WAISTS AT HALF PRICE.

Yalues from \$2 to \$8.50. A color range embracing reds, blues, tans and grays in polka dotted, checked and plaided designs. Also plain black, white and green in Scotch flannels, French flannels, bril-liantines, albatross, nun's veiling and etamines. Splendid values at the regular prices. To close on Monday and until lots are sold ...... HALF PRICE Scores of other important bargains that do not reach print. We urge your presence here this coming week that you may share its unmatchable bargains.