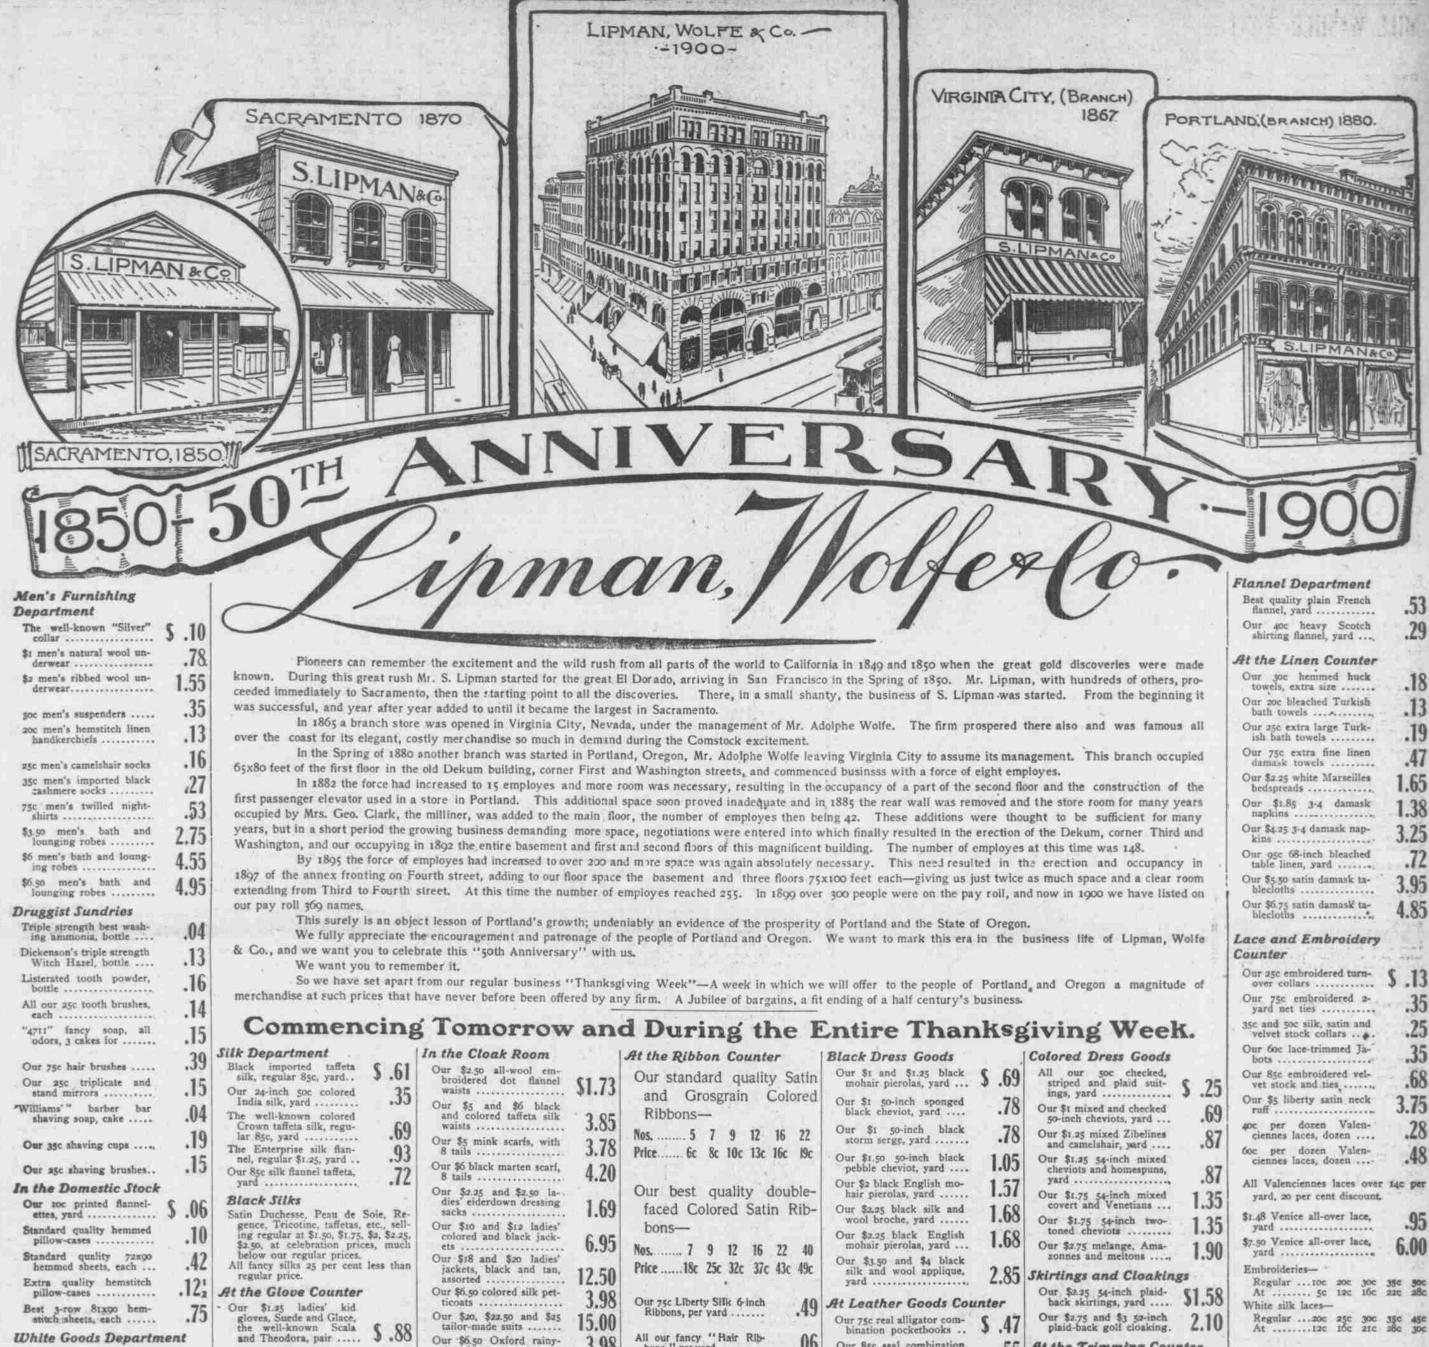

## 2.18 5.00 cambric, yard ..... ored ..... sets, all shapes ..... 39 Manah @ Every

Our \$50 salted almond set. Our \$85 Russian after-din-

ner coffee set ......

Our \$250 Japanese carved

ivory, at .......

Our \$75 Austrian carved ivory. at ......

| Ladies' Knit Underwei                                      | ar   | Home Furnishing Stor                                                                   |
|------------------------------------------------------------|------|----------------------------------------------------------------------------------------|
| Our \$1.35 ladies' ribbed<br>wool vests and pants,<br>each | .89  | Our \$3.50 white wool                                                                  |
| Our \$1.50 ladies' Oneita<br>union suits, each             | 1.13