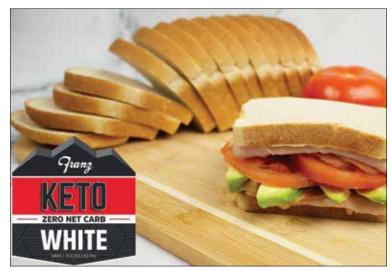

Franz Bakery introduces a new bread with no carbs, no added sugar and is high in fiber.

## New Low Carb Bread

in the New Year by intro- goods. ducing a new bread with and a growing demand for available from Franz.

Franz Bakery is ringing healthy low-carb baked

At only 40 calories per no carbs, no added sugar slice - it's ideal for individand is high in fiber. The uals on a keto or low-carb northwest's family-owned diet. Gone are the days of baking company's new having limited options for KETO white bread is making an excellent sandbuilding upon the resur- wich with low carbs. Now, gence of low-carb dieting there's an excellent option