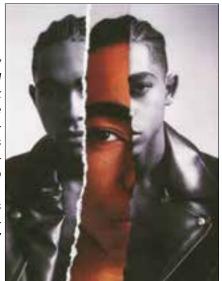

New York-based artist Mark Aghatise manipulates photographs to create, 'What Lies Underneath.

Gioncarlo Valentine designs art to explore the hyper masculinity within black culture.

## Artists on Black Culture

Mark Aghatise, a London-born, New York-based artist, manipulates photographs to examine the bifurcation of self that occurs in contemporary urban life, "Through photographing other black bodies, I began to better understand my own and ultimately how to contort and queer the space it inhabits," he