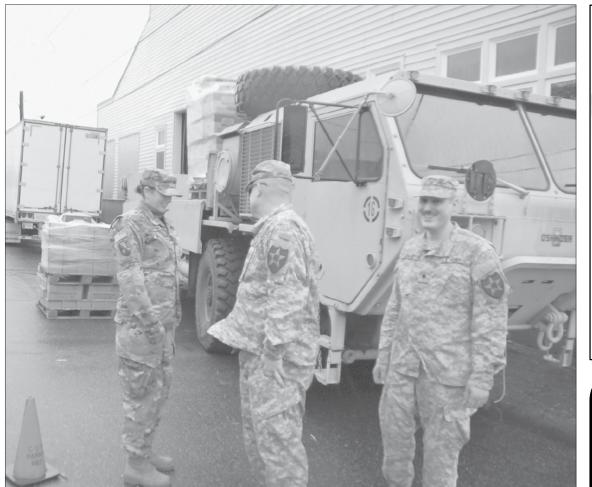

## Holiday Meals for Veterans

Members of the Active and Reserve National Guard and American Military Encouragement Network volunteer to distribute holiday food donations from the Sunshine Division warehouse in north Portland Tuesday. Thanks to Safeway and other contributors, 500 military and veteran families and 1,200 additional families in Portland and throughout Oregon are benefitting from holiday meal packages from the Sunshine Division, the Police Bureau's nonprofit charity.