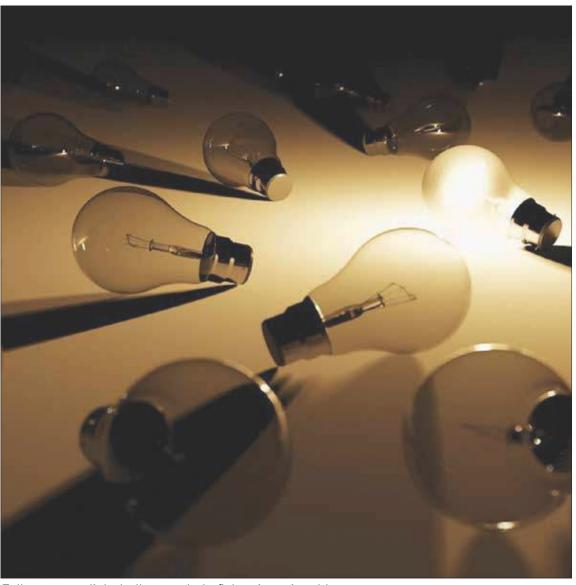

## **TERTAINMENT**

Full spectrum light bulbs may help fight wintertime blues.

## Stay Awake with a Bright Light

## Adjusting to the long, dark days to come

BY KAY L. NEWELL THE LIGHT BULB LADY

On Sunday we set our clocks back one hour for standard time, the beginning of the

long, dark days of late fall and go to sleep at night. Hologen ficial light. As a result, some succumb to seasonal affective disorder, a syndrome of wintertime blues when Vitamin D deficiency during wintertime light bulbs to create a color can magnify depression.