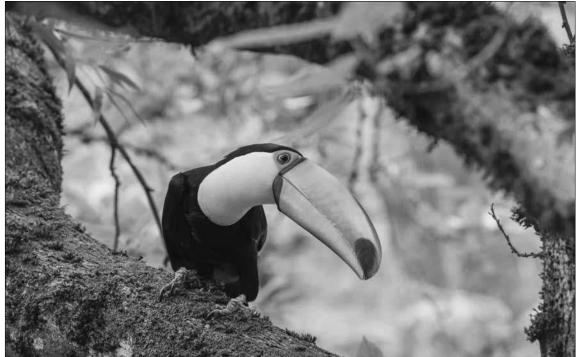

Visitors can see Oshi the toucan during the Oregon Zoo's Wildlife Live program 'Birds of the World' presented by Portland General Electric.

### Popular Zoo program runs daily

mer at the Oregon Zoo's Wild- learn how birds from all over the vironment. life Live program presented globe adapt to their habitats as lighthearted humor are back as air, Oshi the toucan shows off his pate in wildlife conservation. usual, but this year's program large and colorful bill, and Clyde and a much-anticipated return to part of nature's cleanup crew. the zoo's central lawn.

In "Birds of the World," 11 ture called "Scale Tales" offers a (7433).

chance to meet one of the zoo's boa constrictors and learn how Change is in the air this sum- a.m. and 1 p.m. daily, visitors important snakes are to the en-

Aimed at inspiring viewers to by Portland General Electric. they soar overhead on the central create a better future for wildlife, The gracefully soaring raptors, lawn. Sonora the Harris hawk the program also provides ways wildlife conservation theme and snags treats straight out of the for audience members to partici-