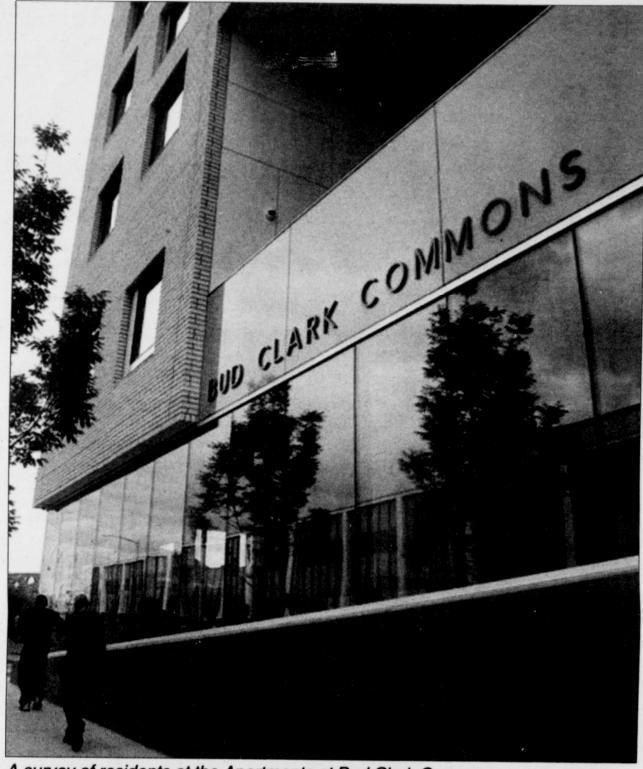

## Study gives weight to 'housing first' model

A recent study of residents at The Apartments at Bud Clark Commons indicates a direct relationship between stable housing and both the reduction in health care costs and in improved health care outcomes for Medicaid members.

The study, which was based on resident surveys and health care utilization data, included 99 of the 130 residents at The Apartments at Bud Clark Commons, a permanent supportive housing building in downtown Portland which serves residents who have been experiencing homelessness and complex health issues.

A survey of residents at the Apartments at Bud Clark Commons, a new permanent supportive housing building in downtown Portland, shows a 55 percent reduction in health care costs when individuals have stable housing and access to health care services.