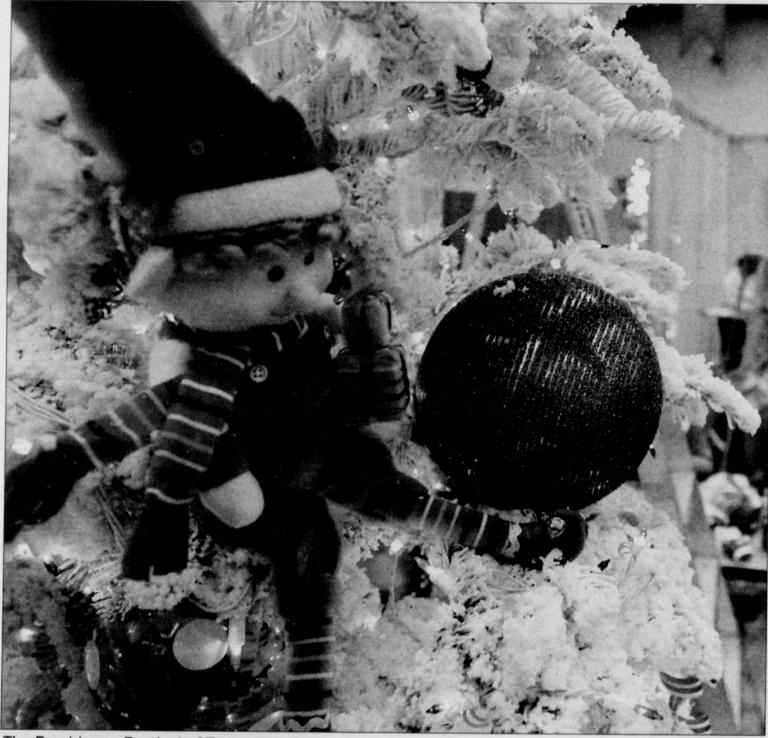

# ENTERTAINMENT

The Providence Festival of Trees transforms the Oregon Convention Center into a winter wonderland and holiday village.

# Festival of Trees a Holiday Tradition

transform a corner of the Oregon p.m. Convention Center into a winter for the annual Providence Festival of Trees, opening Thursday, Dec. 5 with a gala evening, tree of all sizes, wreaths and holiday auction and dinner.

All the attendees will be able to wonderland and holiday village celebrate the season by wandering through the festival's winter wonderland filled with 100 trees vignettes created by local design-Public shows for audiences of ers, businesses and more than 1,200 volunteers. Live music,