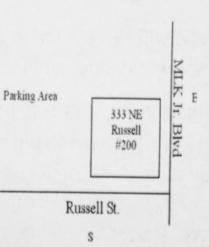

Chiropractic Auto Injury Clinic, PC

Zchon R. Jones, DC 333 NE Russell St., #200, Portland, OR. 97212 (503) 284-7838

Truly making a difference in the lives of Auto Accident victims and Injured Workers for nearly 20 years. If you or someone you know has been in an accident, call us so we can help you with your needs. (503) 284-7838

Sweeney@PDXLawyer.com

We are located on the corner of MLK and Russell Street, on the second floor above the coffee shop.