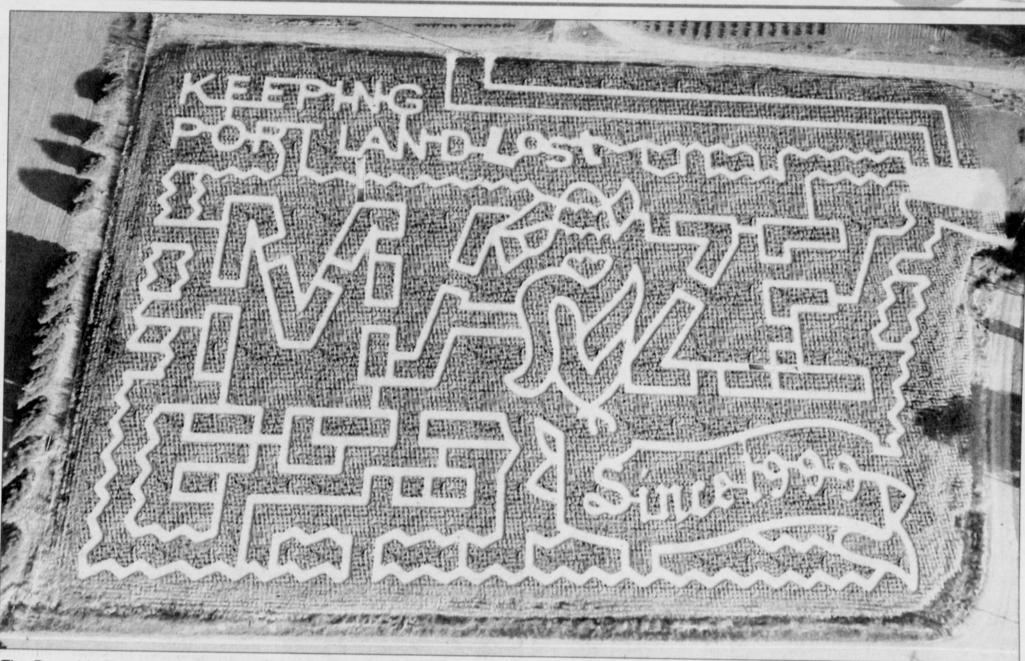

## Harvest Festival and Maze Opening

Portland's original cornfield maze celebrates its 15th season at The Pumpkin Patch on beautiful Sauvie Island this weekend as part of its annual Labor Day Harvest Festival.

The MAiZE attracts 30,000 eager explorers annually to the giant labyrinth of field corn.

"Keep Portland Weird," a slogan that evokes pride in many Portlanders, is the inspiration for this year's MAiZE "Keep Portland Lost." The MAiZE encourages visitors to find their weirdness as they lose themselves in the two miles of twist and turns in the five acre cornfield.

The MAiZE will open its pathways on Saturday, Aug. 31 as part of this year's harvest festival celebrating the abundance of the harvest season with all kinds of family fun activities, including free hayrides and hay pyramids, the animal barn, craft making, music and the running of the popular cow train.

For more information, visit portlandmaze.com or call 503-621-7110.

Advertise
with diversity in
The Portland
Observer
Call 503-288-0033
ads@
portlandobserver.com

The Pumpkin Patch on Sauvie Island introduces its latest cornfield maze 'Keep Portland Lost" with a grand opening on Saturday, Aug. 31 as part of its annual Labor Day Harvest Festival.