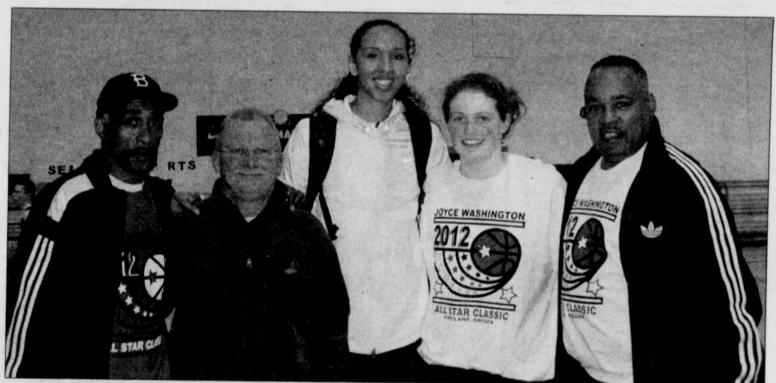

Taylor Ross of St. Mary's goes up for shot against Eleanor Van Buren of Riverdale High School.

Tony Washington , Gary Powell of Image Wear Solutions, Mercedes Russell, Eleanor Van Buren and Mark Washington are pictured after the Joyce Washington Classic 2012 game.