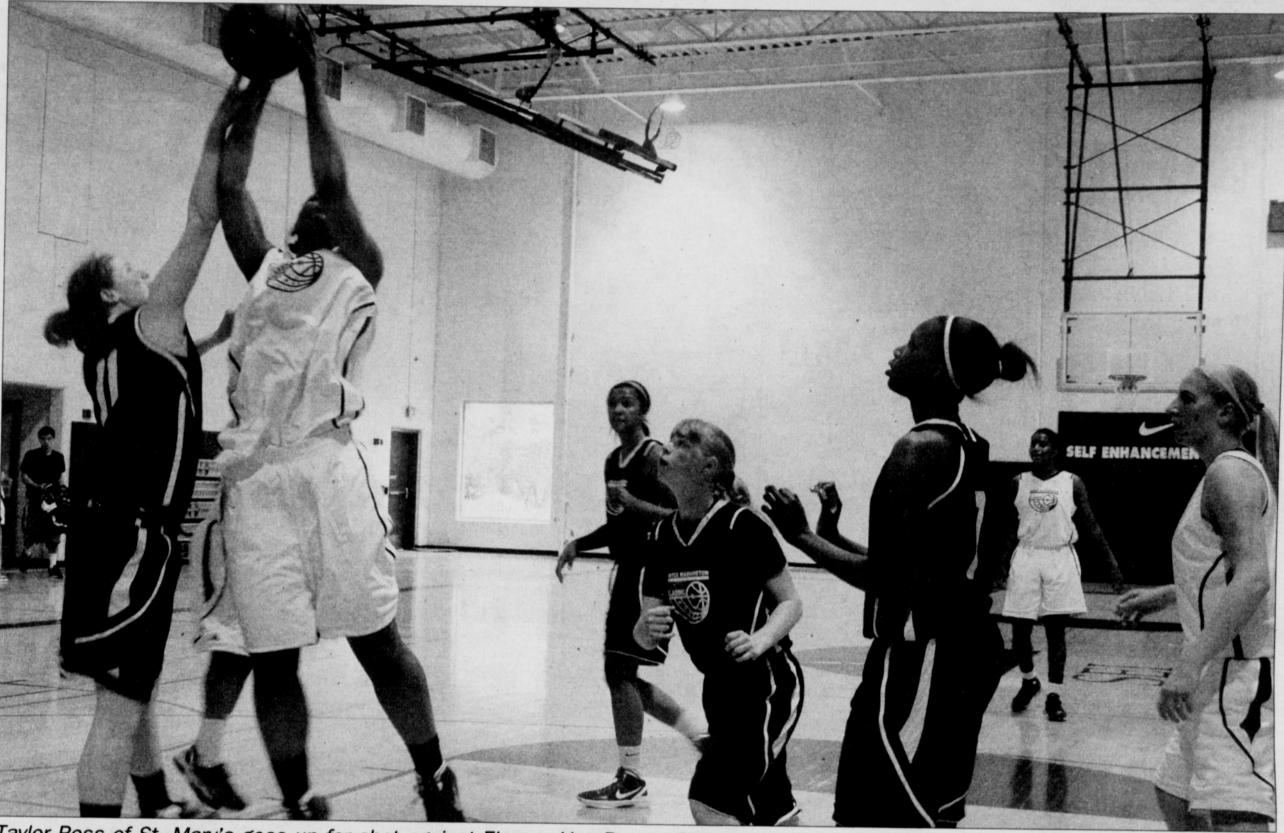

Taylor Ross of St. Mary's goes up for shot against Eleanor Van Buren of Riverdale High School.

Tony Washington , Gary Powell of Image Wear Solutions, Mercedes Russell, Eleanor Van Buren and Mark Washington are pictured after the Joyce Washington Classic 2012 game.