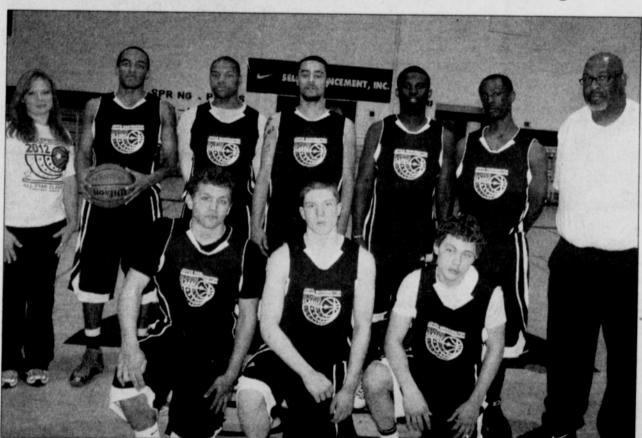

Mary Dunn, board member of Joyce Washington Classic takes picture with Coach Gary Thomas and 2012 boys' team.