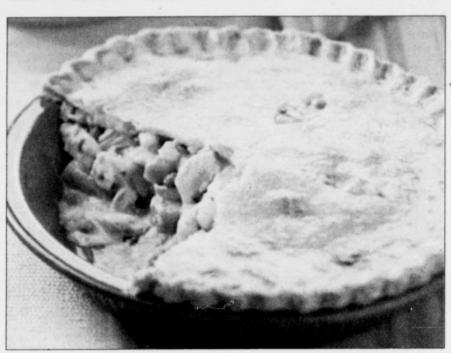

### **Turkey Potpies**

Because it makes two, you can eat one now and freeze the other for later. They bake and cut beautifully.

### **Directions**

- 1. In a Dutch oven, saute the potatoes, carrots, onion and celery in butter and oil until tender. Stir in flour until blended; gradually add broth. Bring to a boil; cook and stir for 2 minutes or until thickened. Stir in the turkey, peas, 1/ 2 cup cream, parsley, garlic salt and pepper.
- 2. Spoon into two ungreased 9-in. pie plates. Roll out pastry to fit top of each pie; place over filling. Trim, seal and flute edges. Cut out a decorative center or cut slits in pastry. In a small bowl, whisk egg and remaining cream; brush over pastry.
- 3. Cover and freeze one potpie for up to 3 months. Bake the remaining potpie at 375° for 40-45 minutes or until golden brown. Let stand for 10 minutes before cutting.
- 4. To use frozen potpie: Remove from the freezer 30 minutes before baking. Cover edges of crust loosely with foil; place on a baking sheet. Bake at 425° for 30 minutes. Reduce heat to 350°; remove foil. Bake 55-60 minutes longer or until golden brown. Yield: 2 pies (6 servings