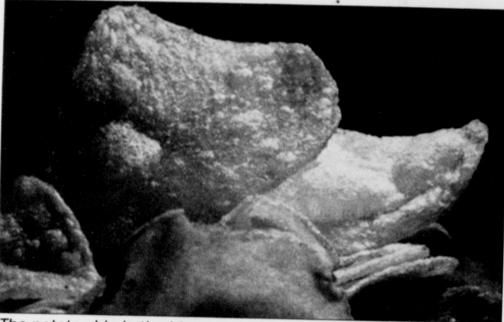

## Biggest demon behind weight creep

(AP)--Blame the potato chip. It's plagues many of us, a major diet one. the biggest demon behind that study found. Bigger than soda, pound-a-year weight creep that candy and ice cream.

The results are in Thursday's New England Journal of Medicine. Weight problems are epidemic. Two-thirds of American adults are

The potato chip is the biggest demon behind that pound-a-year weight creep that plagues many of us, a major diet study found. Bigger than soda, candy and ice cream.

For each four-year period, food choices contributed nearly 4 pounds. Exercise, for those who did it, cut less than 2 pounds.

Potato chips were the biggest dietary offender. Each daily serving containing 1 ounce (about 15 chips and 160 calories) led to a 1.69-pound Cut back on potatoes, red meat, uptick over four years. That's compared to sweets and desserts, which