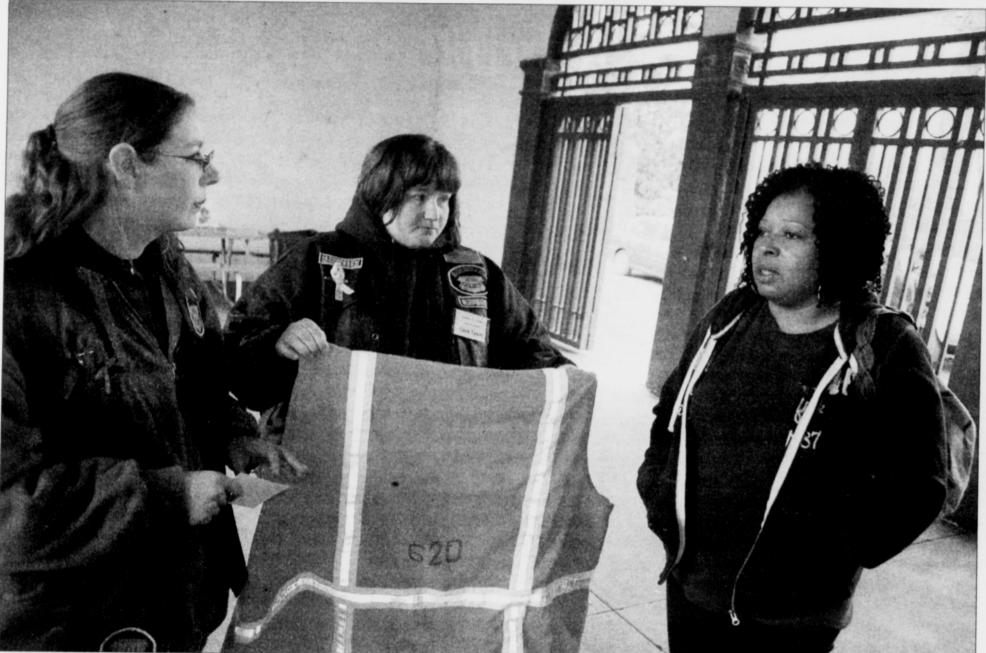

## Girl Killed, Teen Friend Charged

PHOTO BY MARK WASHINGTON/THE PORTLAND OBSERVER

Yashanne Vaughn's grandmother, Reynelda Hayes (right), helps coordinate search efforts for her missing granddaughter with Renee Thomason (left) and Jennifer Mau of the group Guardians of the Children. Dozens of people, joined friends and family on Saturday at Powell Park in southeast Portland to help with the search event and pray during a memorial service.