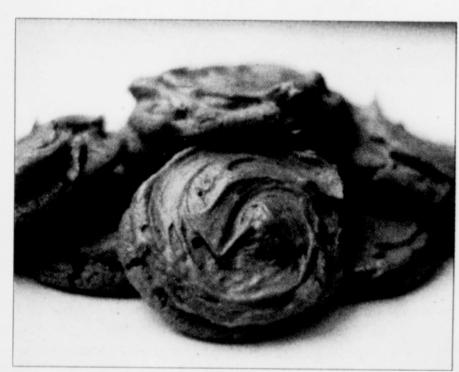

## Root Beer Cookies

- · flour
- 1/2 teaspoon baking soda
- 1/2 teaspoon salt
- 2 cups confectioners' sugar
- 1/3 cup butter
- 1 1/2 teaspoons root beer extract
- 2 tablespoons hot water

#### Directions

- 1. Preheat oven to 350 degrees F (180 degrees).
- 2. Mix together brown sugar, 1/2 cup butter or margarine, egg, buttermilk and 1 teaspoon of root beer extract.
- 3. Add flour, baking soda and salt and mix well.
- 4. Drop teaspoon sized pieces of dough 2 inches apart on greased cookie sheets. Bake for 6 to 8 minutes.
- 5. To Make Root Beer Glaze: Mix together confectioner's sugar, 1/3 cup butter or margarine, 1 1/2 teaspoons of root beer extract and hot water. Brush on top of hot cookies.