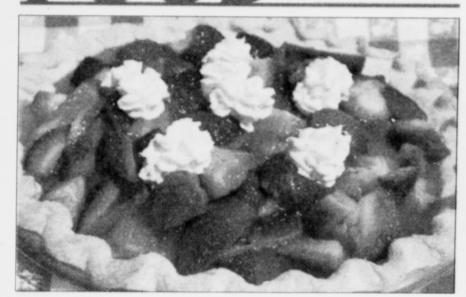

# Big Guy Strawberry Pie

#### Ingredients

- · · 1 cup water
- 3/4 cup white sugar
- 1/4 teaspoon salt
- 2 tablespoons cornstarch
- 1/4 teaspoon red food coloring
- 1 cup all-purpose flour
- 1/2 cup margarine
- 3 tablespoons confectioners' sugar
- · 1 teaspoon vanilla extract
- 1 quart fresh strawberries, hulled

### **Directions**

- 1. In a saucepan, combine water, white sugar, salt, cornstarch and food coloring. Bring to a boil, and cook for about 5 minutes or until thickened. Set aside to cool. Preheat oven to 350 degrees F (175 degrees C.)
- 2. In a large bowl, combine flour, margarine, confectioners' sugar and vanilla. Mix well and press into a 9 inch pie pan. Prick all over and bake in preheated oven for 8 to 10 minutes, or until lightly browned.
- 3. When crust is cool, place berries in the shell, and pour the thickened mixture over the top. Chill in refrigerator.