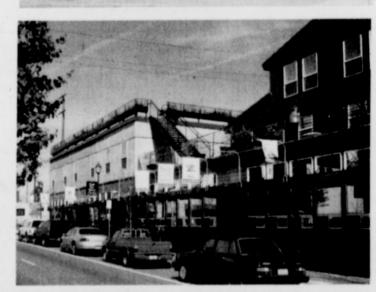

Vanport Square opened in January 2008 and features 14 local businesses – each of which owns their space. The project recently achieved Leadership in Energy and Environmental Design (LEED) Gold certification for its environmentally sustainable construction. The project was developed by Vanport Partners, LLC and was jointly funded by PDC and the Portland Family of Funds.