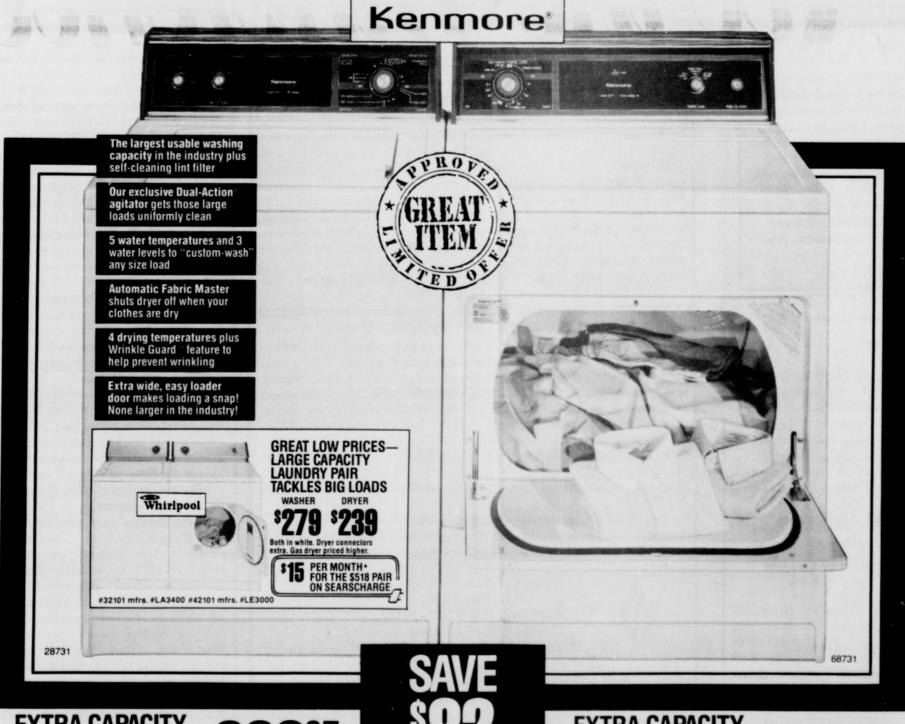

SEARS Brand Central

**Speed Queen** 

**W**hirlpool

Kenmore

## Manufacturer's Reduction

SAVE \$82 on this largest usable capacity pair

EXTRA CAPACITY 10-CYCLE KENMORE WASHER

8-CYCLE KENMORE DRYER 31987

\$15 PER MONTH' FOR THE \$719.74 PAIR ON SEARSCHARGE PLUS

TO GIVE YOU MORE:

KENMORE—AMERICA'S FAVORITE America's best-selling name in major home appliances—found in 1 out of 2 American homes. Reflects the combined market shares of

SearsCharge
SearsCharge PLUS boosts your buying power. Available for most major purchases totaling \$700 or more.