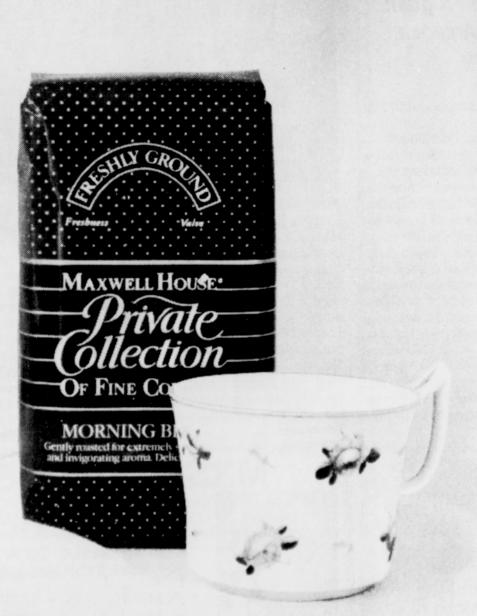

## MAXWELL HOUSE® PRIVATE COLLECTION. FOR THOSE WHO APPRECIATE COFFEE AT ITS FINEST.

Our coffees are made from only the finest beans. All hand-picked, gently blended and roasted to their peak perfection. Then vacuum-packed for maximum freshness. There are ten other distinctively delicious coffees in the Maxwell House® Private Collection. Also available in naturally decaffeinated.

© 1988 The Maxwell House Coffee Company.