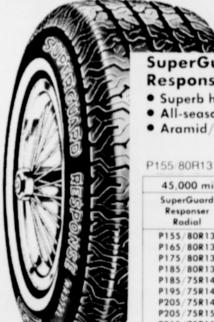

Other sizes also on sale

SuperGuard Response

 Superb handling, control All-season traction

Aramid/steel belts

3099

| 45,000 mile wearout warranty      |                          |                       |
|-----------------------------------|--------------------------|-----------------------|
| SuperGuard<br>Responser<br>Radial | Regular<br>Price<br>each | Sale<br>Price<br>each |
| P155/80R13                        | \$ 69.99                 | \$39.99               |
| P165/80R13                        | 83.99                    | 49.99                 |
| P175/80R13                        | 91.99                    | 54.99                 |
| P185/80R13                        | 94.99                    | 56.99                 |
| P185/75R14                        | 98.99                    | 58.99                 |
| P195/75R14                        | 104.99                   | 62.99                 |
| P205/75R14                        | 108.99                   | 64.99                 |
| P205/75R15                        | 113.99                   | 67.99                 |
| P215/75R15                        | 114.99                   | 68.99                 |
| P225/75R15                        | 116.99                   | 69.99                 |
| P235/75R15                        | 118.99                   | 70.99                 |