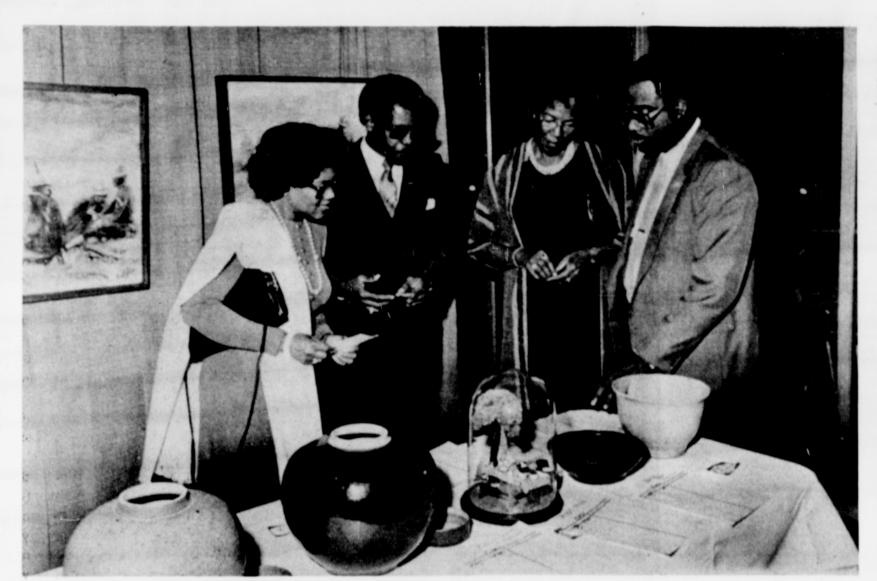

(L-R) Freddye Petett, William Hunter, Teletha Benjamin and Roosevelt Robinson view artwork of NW artists during Martin Luther King

Scholarship benefit. The artwork was auctioned by silent auction. Photo by Richard J. Brown

#### Fundraiser Held

by Jerry Garner

The Martin Luther King, Jr. Scholarship fundraiser was held last Sunday at PSU's Smith Memorial Center Ballroom. About 100 people attended the fundraiser, including gubernatorial candidate Neil Goldschmidt; Multnomah County Chair candidate Gladys McCoy; and Rick Bauman, Democratic candidate for the U.S. Senate.

He said 89 percent of all tax dollars go to national security. "Education should also be a high priority of this nation and the state of Oregon.

The fundraiser held an art exhibit and auction of fine African-American and other minorities' artwork by local artists. A martial arts exhibition was presented by The Parsatd/ Institute and music was provided by The Ron Steen All Star Band.