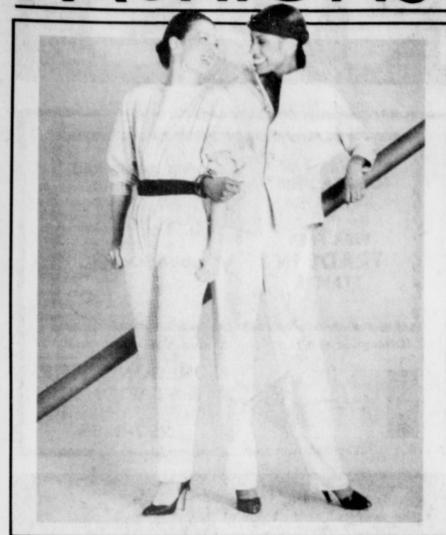

## Fall brings out special pants suits

A cream colored, pleated silk pants partner with versatile banana cashmere jacket with high neckline, loose waist. An eggshell, one-piece silk windowpane jumpsuit is raglan-sleeved and waist-tied for fashion...and simply constructed for comfort and ease of movement.