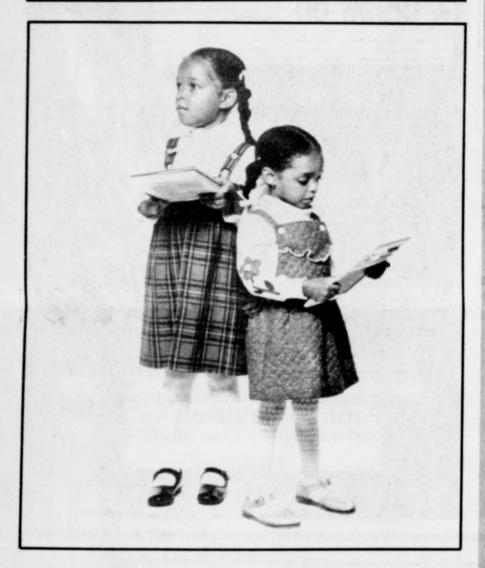

## Small fashions for back to school

This young scholar is sure to be the prettiest girl in class in an authentic tartan plaid jumper with a raised waist and softly gathered body...the whole held by adjustable straps for growability. It's supple and unstructured and proportioned well for young bodies.

Her blouse is prettily edged with eyelet at cuffs and collar, and the two make a fashion trip to school or parties with never a ruffled look. Her friend is dressed up with quilted flowers applique an interlock top that mates with the quilted jumper. The lace bib edging makes this a quilted standout, while adjustable buttons and set-in waistband ties create a natural, growable outfit.