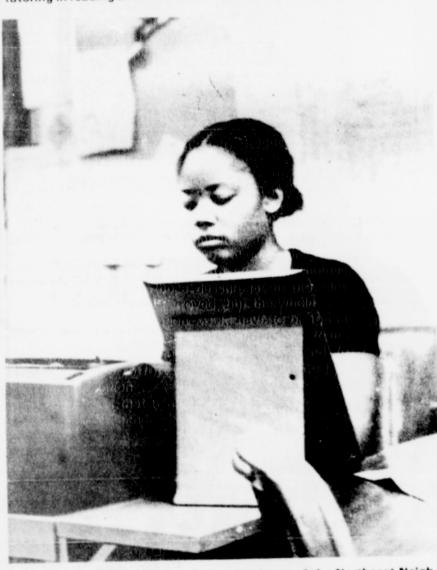

The Northeast Youth Service Center's summer program offers tutoring in reading and math as well as field trips and other activities.

Danny Barnett is an NYC student-employee of the Northeast Neighborhood Office. A fifteen year old junior at Madison High School, Danny previously was employed by the PSU Educational Center.

(Photos: Terry Robertson)