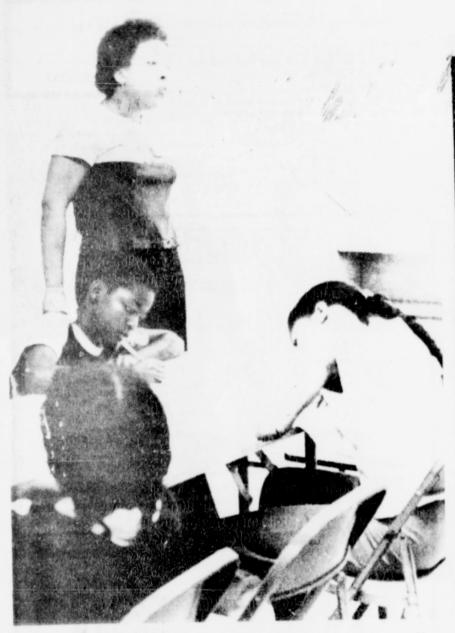

The Northeast Youth Service Center's summer program offers tutoring in reading and math as well as field trips and other activities.

Danny Barnett is an NYC student-employee of the Northeast Neighborhood Office. A fifteen year old junior at Madison High School, Danny previously was employed by the PSU Educational Center.

(Photos: Terry Robertson)