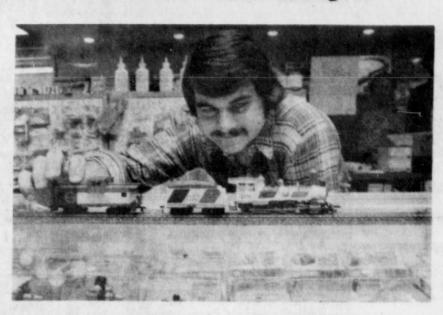

## It's a choo, choo Christmas at J.B.C.'s newest-Tony's

As every present hunting "Santa" knows, nothing is more certain to make a small boy's eyes sparkle on Christmas morning than that time tested gift of gifts an electric train.

Tony's Hobby Shop, newest store at Jantzen Beach Center, features one of the largest, most varied selection of electric trains available in the Portland area. Mark Rothert, manager, and Gary Canazzi invite shoppers to inspect Tony's special Christmas time stock of electric trains, including the 027, "H O", "N", and "Z" scale models.

Shoppers can choose from streamliners, vintage passenger trains, heavy duty freight trains, and military trains. To celebrate its seventy-fifth anniversary, the Grandaddy of electric train makers Lionel is offering a special kit that includes vintage passenger cars and an old time steam engine complete with lights, whistle and smoke.