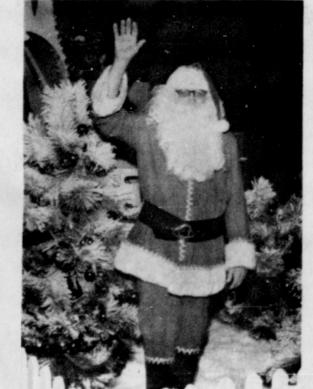

COIN-OP & PROFESSIONAL Behind the Safeway store 1190 N. JANTZEN DRIVE 285-2852

Mon.-Sat. 9a.m.-9p.m. Sun.- 10a.m.-6p.m

Santa's at the Center -- better be good. Santa Claus greets kids of every age at Jantzen Beach Center.