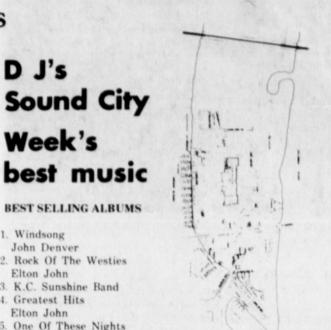

Week's best music BEST SELLING ALBUMS 1. Windsong John Denver 2. Rock Of The Westies Elton John

D J's

3. K.C. Sunshine Band 4. Greatest Hits

5. One Of These Nights Eagles 6. Will O The Wisp Leon Russell 7. The Hungry Years