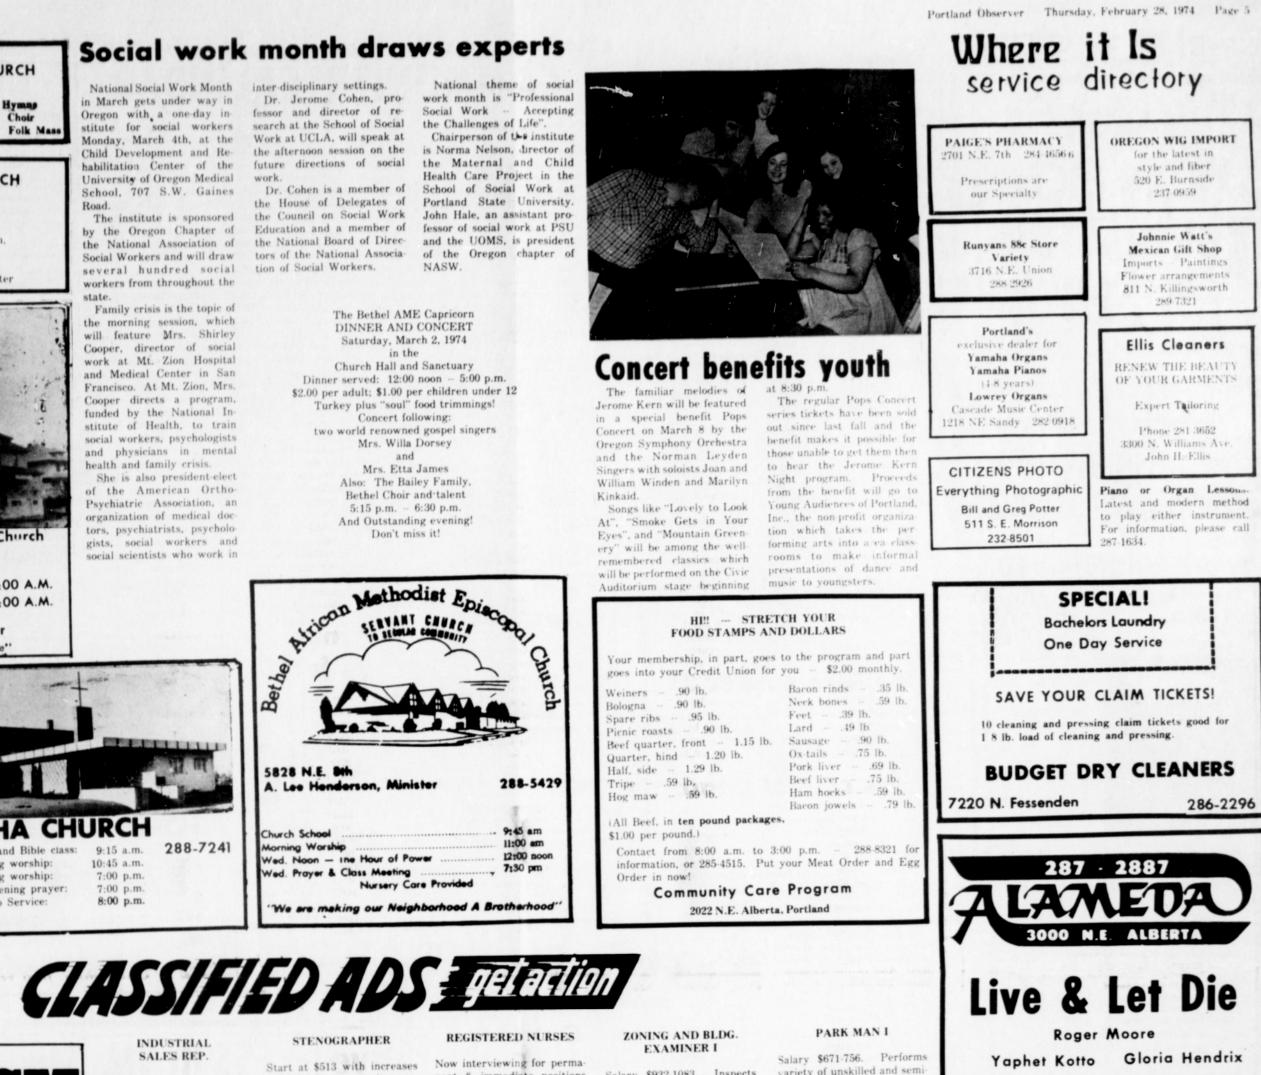

## Social work month draws experts

National Social Work Month inter-disciplinary settings. in March gets under way in Oregon with a one-day institute for social workers Monday, March 4th, at the Child Development and Rehabilitation Center of the University of Oregon Medical School, 707 S.W. Gaines