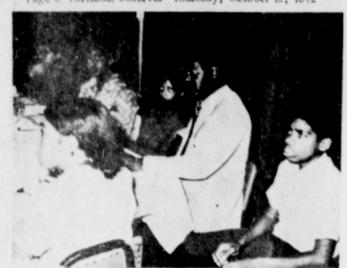

#### Substitute families chosen for students

The Urban League of Portland and the University of Portland sponsored a luncheon at the University on October 1, 1972, for the families and students participating in Project Family - Away - From - Home. In this project, families in the Portland area are assigned a student who is from out-of-town and, in some small way, provide a family situation for the student. The routine developed between the student and his family will vary and be designed to meet the needs as indicated in the interpersonal relationships during the school year. The family assignments this

year are: 1) Mr. and Mrs. Vern Summers -- Doris Thompson;

Mike

Walsh

Thursday Night

10:30-10:35

KPTV Channel 12

Tune in. Meet Mike

can win. Mike has

Mike Walsh.

Walsh. He's the candi-

date for Congress who

Reports

immediately following

Mr. and Mrs. Robert Dillard -- Linda Frazier; 3) Dr. and Mrs. Ernest Hat-

zog -- Lydia Hampton; 4) Mr. and Mrs. Jetie Wilds -- Victor Bouldin; 5) Mr. and Mrs. Dallas Renfro -- Betty Green;

6) Mr. and Mrs. Walter Davis -- Floyd Banks; 7) Mr. and Mrs. William Hilliard -- Quinton Brax-

8) Mr. and Mrs. Belton 9) Mr. and Mrs. Arvoll Race -- Ricardo Parks; 10) Mr. and Mrs. Wilson Walker -- Aloma White; II) Mr. and Mrs. R.E. Shedeen -- Evelyn Coulson; 12) Mr. and Mrs. Sanford

liams; 13) Mr. and Mrs. Robey Eldridge -- Alternate

Maddox -- Robert Wil-