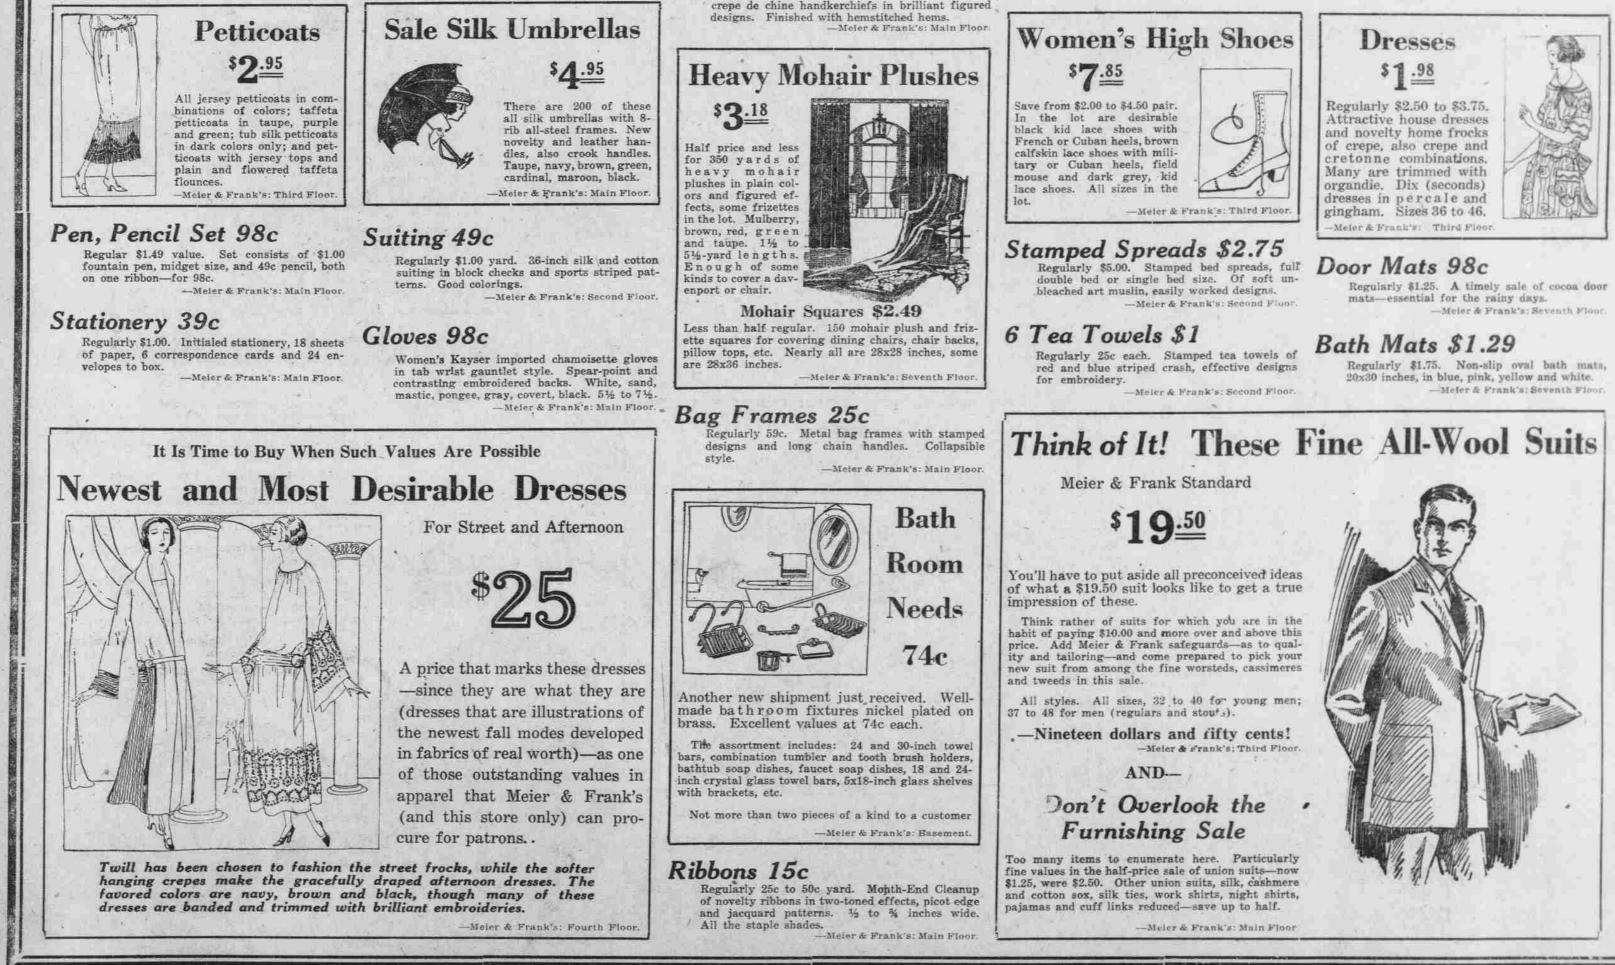

# Handkerchiets 25c

Regularly 35c and 50c each. Women's pure linen handkerchiefs in all white with hand-embroidered corner designs and in solid colors or with colored borders. Finished with ¼-inch hemstitched hems. -Meier & Frank's: Main Floo

# Handkerchiets 15c

Regularly 25c each. Women's novelty colored crepe de chine handkerchiefs in brilliant figured

Hats that have been priced \$10 and \$12.50 in regular stock." Un-deniably smart and artistic—hats that you will wear with pride.