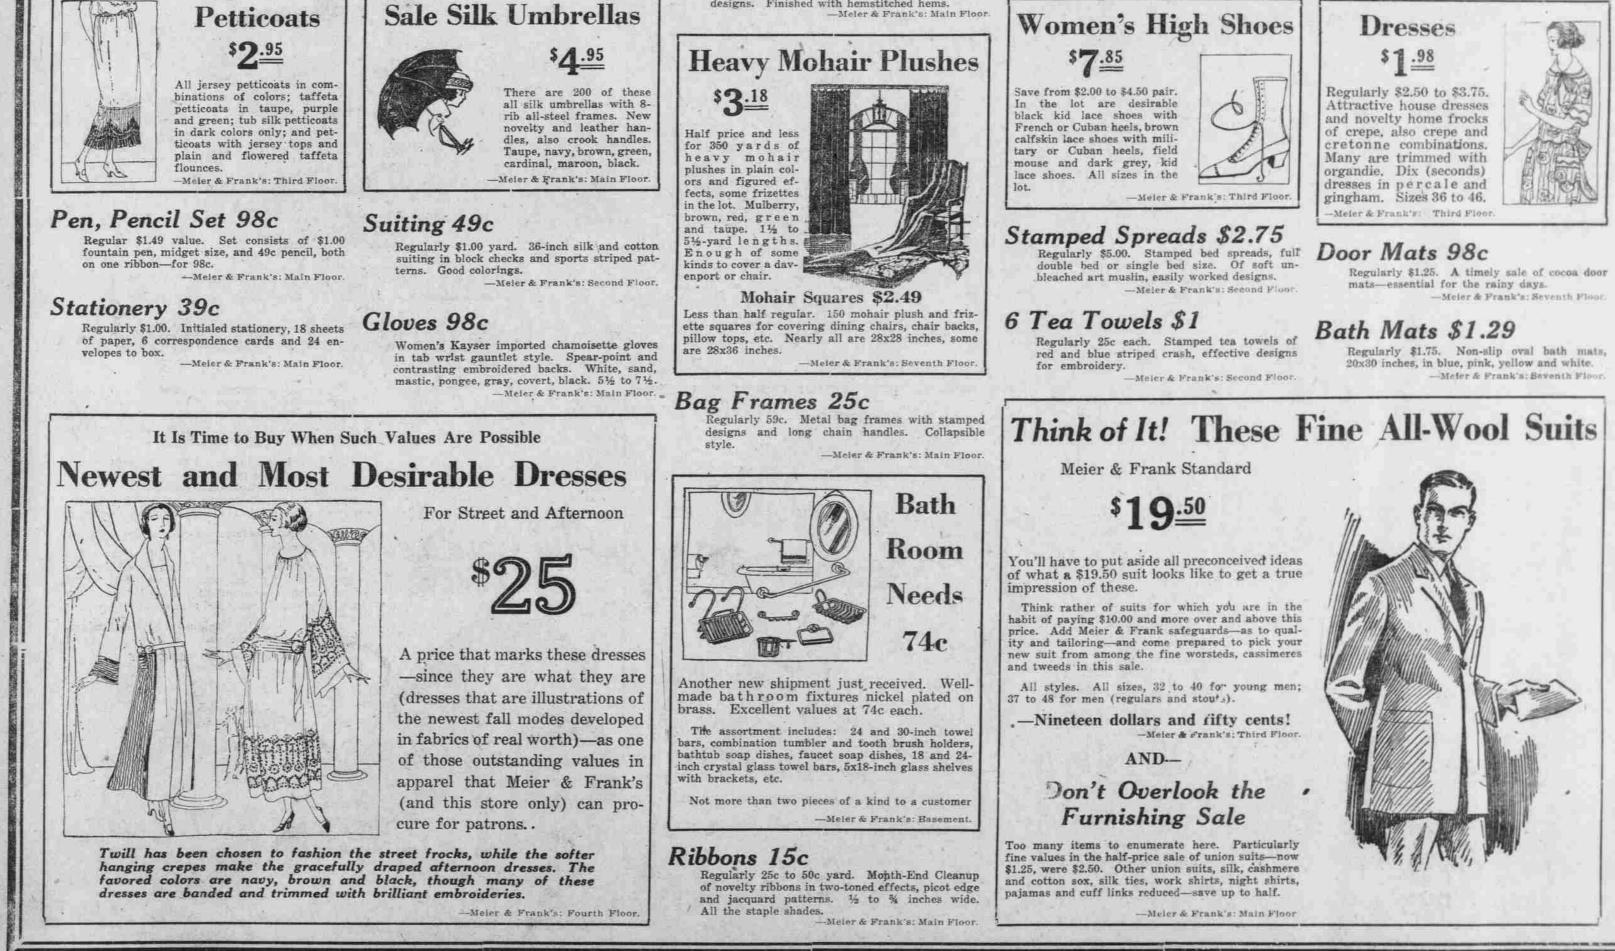

# Handkerchiets 25c

Regularly 35c and 50c each. Women's pure linen handkerchiefs in all white with hand-embroidered corner designs and in solid colors or with colored borders. Finished with ¼-inch hemstitched hems. -Meier & Frank's: Main Floo

# Handkerchiets 15c

Regularly 25c each. Women's novelty colored crepe de chine handkerchiefs in brilliant figured

Hats that have been priced \$10 and \$12.50 in regular stock." Un-deniably smart and artistic—hats that you will wear with pride.