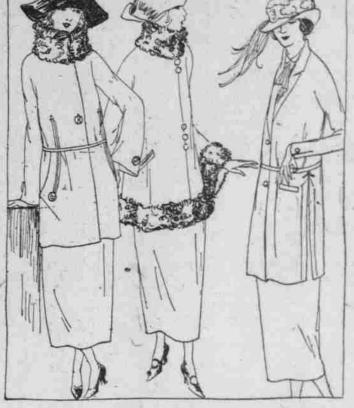

### **New Fall Suits \$45**

What do you require in a suit? Individuality? Good lines? Excellence of workmanship? Beauty? These four qualities are emphasized in this group of new fall suits priced as a special Meier & Frank feature at \$45. Some are strictly tailored for the women of that type, while others are richly embroidered and elaborately collared and cuffed with fur.

|                   | ALSO     |           |        |          |
|-------------------|----------|-----------|--------|----------|
| rurs              | Squirrel | Caracul   | Nutria | Wolf     |
| Furs              | Velour   | Tricotine | Duvet  | de Laine |
| Colors<br>Fabrics | Autumn   | Browns    | Navy   | Black    |

Luxuriously Fur Trimmed Coats.....\$57.50 New Draped Afternoon Dresses......\$35 -Meier & Frank's: Fourth Floor, (Mail Orders Filled.)

24