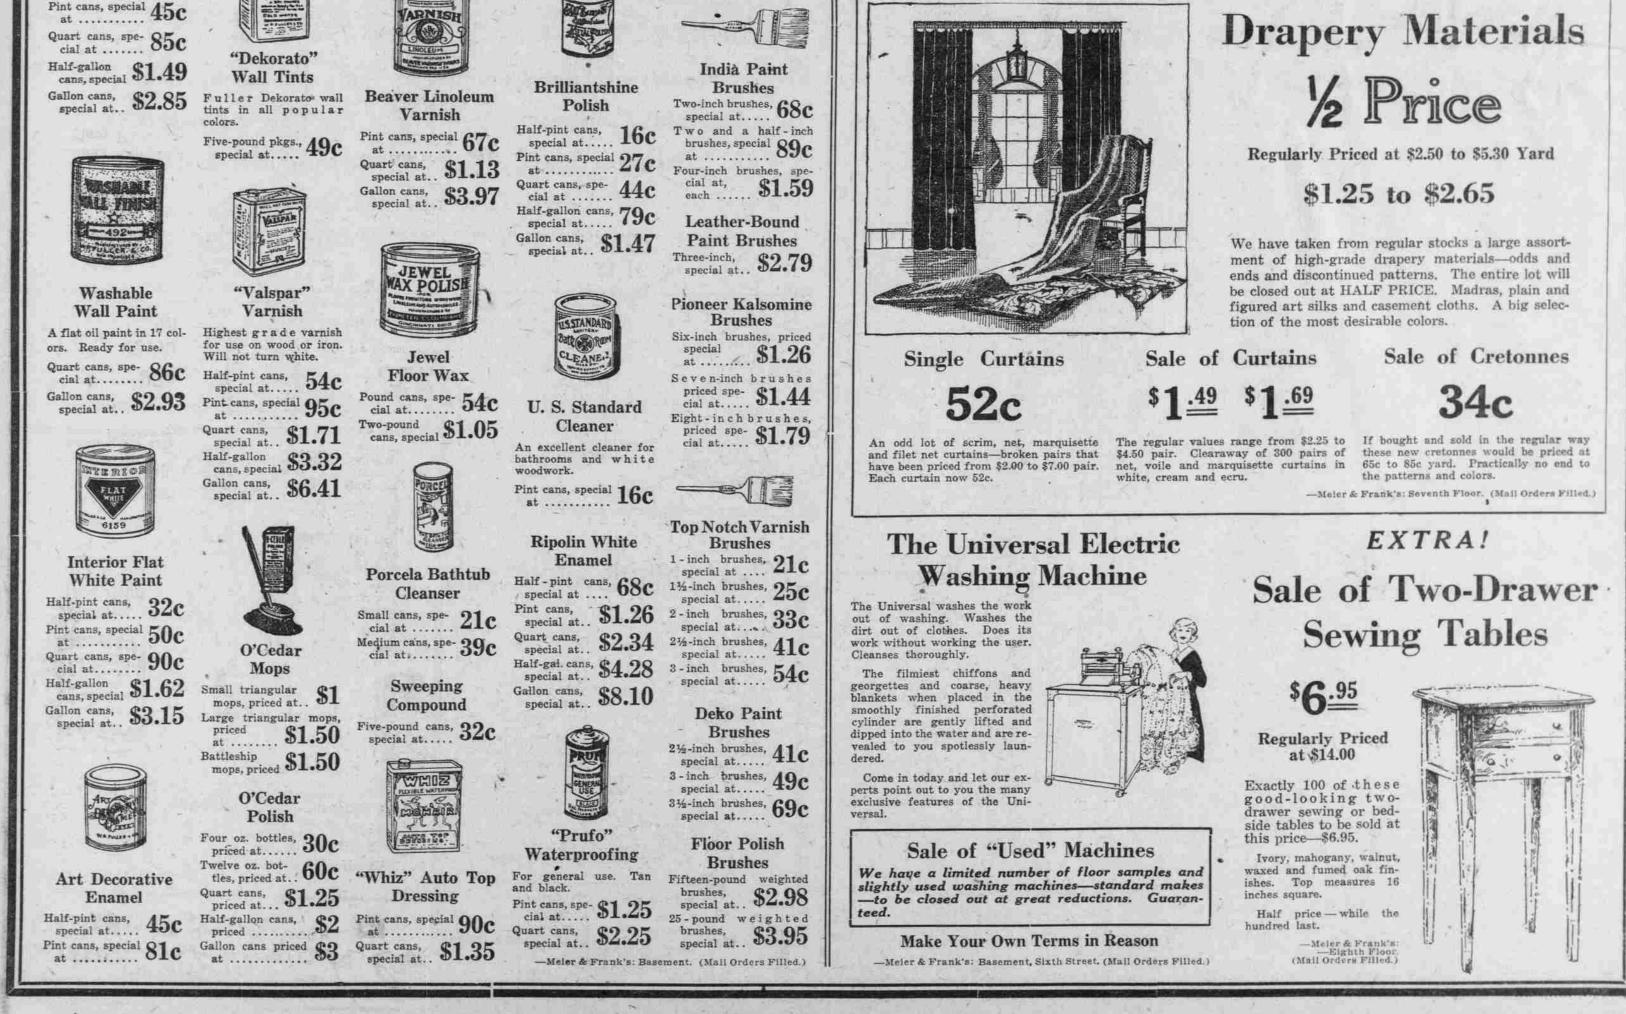

# **Annual Fall Sale of Paints, Etc.**

THIS is the annual occasion carefully planned for Portlanders who realize that paint, in addition to its decorative value, is also economy through preservation. In this special five days' showing and sale selection can be had from largest and most complete stocks of standard qualities paints and accessories at lowest prices. Expert paint men in attendance. Basement.

Jap-a-Lac

A combined stain and

varnish for refinishing

Imperial **House** Paint

High-grade paint in 24 colors, also inside and outside white. Prices on colors:

Quart cans, spe- 85c Gallon cans, \$2.85 Five-gallon \$13.99

WHITE

Quart cans, spe- 95c Gallon cans, \$3.09 Five-gallon \$15.20

**Rubber** Cement Floor Paint 12 colors. Dries quickly and hard. High-grade. Pint cans, special 45c

Enamel White, ivory and pearl

gray.

old woodwork. Half-pint cans, 36c special at.... Quarter-pintcans, 30c Pint cans, special 59c Half-pint cans, 55c Quart cans, \$1.08 special at. talf-gallon \$2.03 Half-gallon

Paint

Pint cans, priced 90c Quart cans, s1.60 Gallon cans, \$3.83 special at.,

Half-gallon \$3.05 Gallon cans, \$5.65 Jap-a-Lac **Gold Paint** No. 1 cans, priced 40c

No. 2 cans, priced 60c Porch and Step No. 3 cans, priced **\$1** High-grade paint for outdoor use. Six colors.

Jap-a-Lac · Quart cans, spe- 94c **Aluminum Paint** Gallon cans, \$3.32 No. 1 cans, priced 35c

White Shellac Quarter-pint bot-tles, special at 22c

Steel Wool

 $\overset{\text{Pint cans, special}}{\overset{\text{at}}{\ldots}} 41c$ Half-pint bottles, 39c special at.... Quart cans, spe- 68c Pint bottles, spe- 72c Quart bottles, \$1.35

**Old English** Floor Wax Beaver Pint cans, priced 85c Floor Varnish

Pint cans, special 69c Quart cans, \$1.60 Quart cans, special at. \$1.16 Half-gallon cans, S3 Gallon cans, special at., \$3.99

Johnson's Liquid Wax Half-pint cans, 50c Pint cans, priced 75c Quart cans, s1.40

Brushes