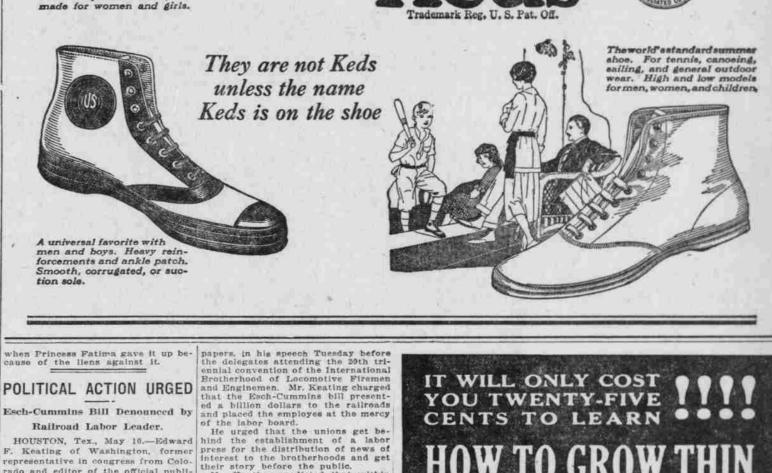

# It's time to change

from hot, stiff, heavy shoes to easy, comfortable, summery Keds

> TIGHT, cool, easy-fitting, Keds let feet cramped by ordinary shoes return to their natural form and breathe.

As natural as barefoot, yet Keds give the foot per-fect protection, combined with good looks and long wear.

There are Keds for men, women, children-high and low Keds, plain and athletic-trimmed-styles for the street, for the home, for sport, for general outdoor wear. America's greatest line of summer footwearthat's what the name Keds means.

No other line of canvas rubber-soled shoes offers you so much solid comfort—such strength for long, hard service—such care in manufacture. Behind every pair of Keds stands the oldest and largest rubber organization in the world.

Examine Keds styles today! If your dealer hasn't the type you want, he can easily get it for you. But remember-not all canvas rubber-soled shoes are Keds. If the name Keds isn't on the shoes, they aren't real Keds.