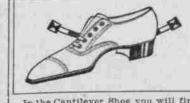

REG. U.S. PAT. OFF

In the Cantilever Shoe you will find, besides the fashionable type of heel and toe, an arch that is flexible like your own. This shoe arch flexes with every step you take. It draws up when you have the shoe to furnish just when you lace the shoe to furnish just the degree of support each one of your arches needs. The unrestricted action of your foot strengthens its muscles through exercise, prevents and corrects arch weakness and makes you feel and look more vigorous. If you would know the supreme comfort of the stylishly rounded toe, the low heal and the flexible arch, slip your feet into Cantilevers. They are good-looking shees, well made of choice materials, reasonably priced, and so easy on your feet that they are more than fashionable.