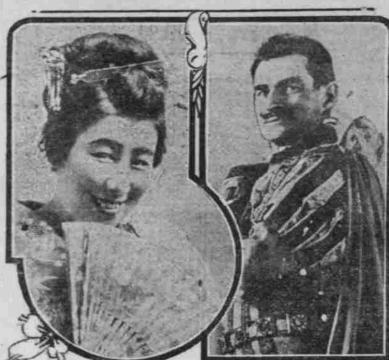

## OPERA COMPANY TO PRESENT 'MADAME BUTTERFLY' TONIGHT

Two of Principals in Appearance at Public Auditorium Beginning at 8:15 o'Clock Are Madame Tamaki Miura and Giuseppe Agostini.

GIUSEPPE AGOSTINI. TAMAKI MIURA.