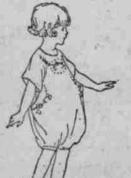

## Children's Stamped

Rompers

39c

46C35-Stamped for embroidery on linen-finish Indian Head. Simple designs for lazy dazy or solid work. Sizes 1, 2 and 3 years-be sure and state size when ordering.

## Children's Stamped

Rompers

39c 46C36-Stamped for embroidery on linen-finish Indian Head. Simple designs for lazy dazy er solid work. Sizes 1, 2 and 3 years -be sure to state size when or-