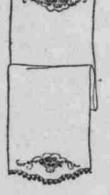

#### Stamped Pillow Slips

46C21-Stamped for embroidery on 42 or 45-inch pillow tubing. Edges are hemstitched for crochet.

Pair priced at \$1.65.

#### Stamped Pillow Slips

46C22-A simple design stamped for embroidery on serviceable quality 42 or 45-inch pillow tubing.

Pair priced at \$1.39.

#### Stamped Pillow Slips

46C23-Stamped for embroidery on 42 or 45-inch pillow tubing. Edges are hemstitched for crochet.

Pair priced at \$1.65.