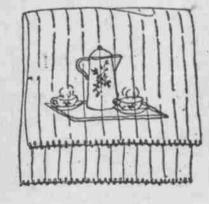

#### Stamped Luncheon Sets

85c

46C31-Set consists of 36-inch cloth and four napkins to match. The design is easily worked and stamped in one

corner only. Edges are

to be finished with crochet or blanket stitch. Stamped on unbleached muslin.

## Stamped Luncheon Sets

85c

cloth with four napkins to match. Good-looking design stamped on linen-finish Indian Head. Edges are to be

46C32—Set consists of finished with crochet or blanket stitch. Sets with 36-

inch cloth, 85c. With 44-inch cloth, \$1.10.