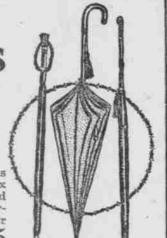

## Regular \$9.50 Silk Umbrellas

Main Floor - Women's rain-and-sun Umbrellas in a sensational underprice offering for Climax Day. India or 10-rib styles with fancy plaid and striped silk covers and novelty handles with ferrules to match. Some have large colored or white handles. These are from lines \$5.95 selling regularly at \$9.50. Climax Day -We give S. & H. Stamps-an additional saving!