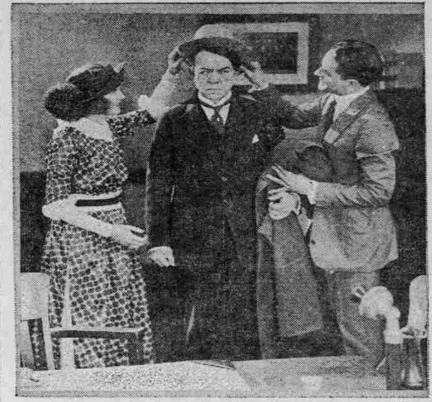

CORINNE GRIFFITH, IN A SCENE FROM "BAR'S CANDIDATE," WHICH IS BEING SHOWN AT THE RIVOLI.

TODAY'S FILM FEATURES. Columbia 1a Murray, "The Right to Love."

People's—Eugene O'Brien, "The Figurehead," "Trailed by

Three."
Liberty-Mack Sennett's "Married Life," featuring Ben Turpin.
Majestic-Bryant Washburn, "What Happened to Jones."

Rivoli—Corinne Griffith, "Bab's Candidate."
Star—Viola Dana, "The Chorus Girl's Romance."
Circle—Anita Stewart, "The