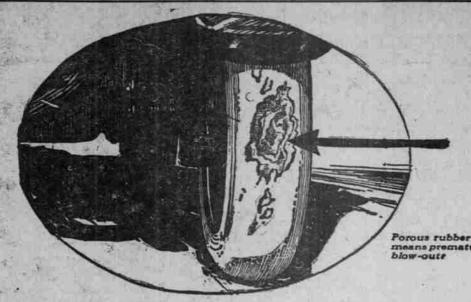

# How ordinary porous rubber wastes your money

Premature trouble now eliminated in new non-porous tire

UINED! That's what a blowout means to your tire. Yet blow-outs may occur at the end of only two or three thousand miles-even before the tread is well worn. This is the curse of motoring. It does more than try your patience: it wastes your money.

Premature tire troubles—weakened tread surface, blow-outs, sand blisters, tread separation—all are due largely to porous rubber. As ordinary tires weaken they absorb moisture. Dirt, grit, oil and other harmful substances enter the mil-

tions of pores. After this, slow unseen dis-integration—finally a nasty blow-out! To produce a rubber that has not these

weaknesses, two prac-tical tire builders and two research chemists ratory research and road tests. They at last discovered Crolide - a non-poroue rubber compound which eliminates premature tire troubles.

Crolide seals up the millions of small pores. Made with Crolide Compound, Thermoid tires are from 50% to 100% tougher than ordinary tires, yet they gain in resiliency. A one-inch strip stretches to 7% inches.