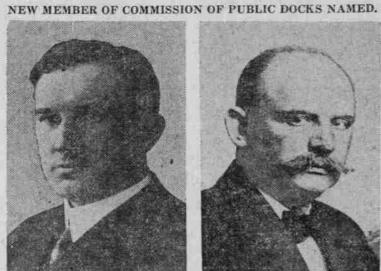

Political Status Desired Inconsistent With Integrity and Independence of China.

This is the second of a series of four stricles to appear in The Oregonian on "The New Consortium for China." It is the story of how the governments of the Chited States. Great Britain, France and Japan, working together through national sanking groups, have planned to do away with the old selfish policy of special spheres of influence in China.

BY THOMAS W. LAMONT.

The American banking group having been thus successfully formed, the American government was encouraged to take its next step. In October,

and independence of China.

These qualifications were in effect a negation of John Hay's policy of the "open door" in China. It was not that the western banking groups had any particular plans for developing the provinces in question, nor were they especially desirous of maling investments there, but they must decline to be understood as assenting to be excluded from those provinces.

Japan Withdraws Reservations.

Japan Withdraws Reservations. I was in Japan throughout the month of March last and then again CITY WORK DONE BEFORE upon my return in May from China, before sailing for home, I spent a week at Toklo. As a result of a better understanding Japan withdrew her reservations in toto and the Japanese government authorized its banking group to enter the consortium without qualification. Throughout the negotiations the governments and the banking groups were equally active and worked together with the single end in view of forming effective cooperation for the aid of China.

Japan's change of stilitude was, of course, most gratifying, and it served to make clear several intersting points as to the present financial and political situation in Japan. I found from the start that the members of Although Mr. Selling sent his letter it Tokio. As a result of a better un-