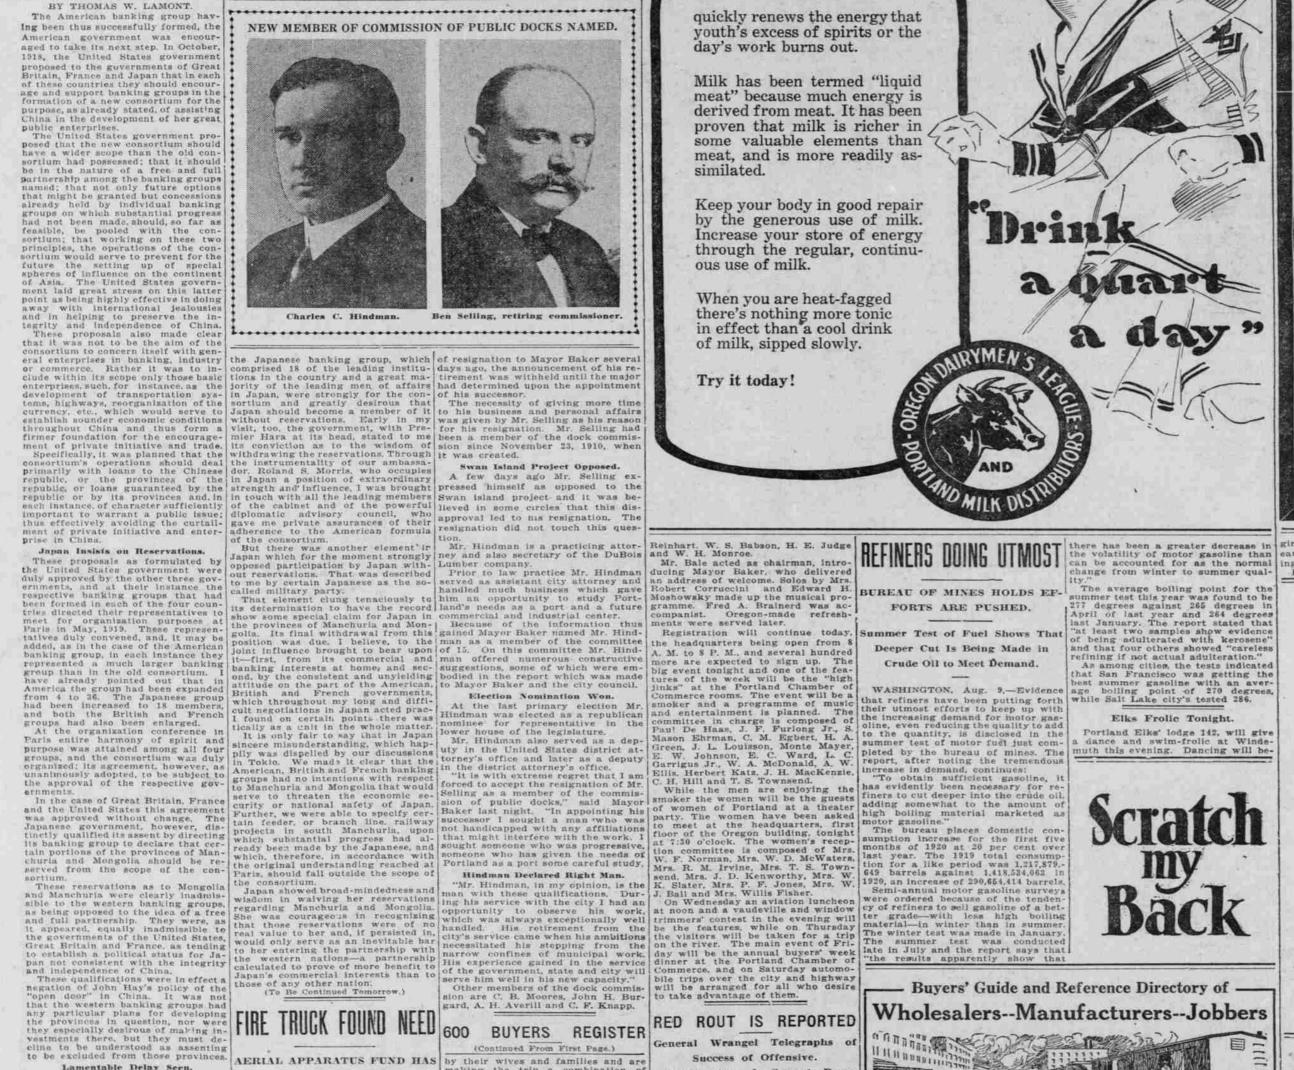

Political Status Desired Inconsistent With Integrity and Independence of China.

This is the second of a series of four stricles to appear in The Oregonian on "The New Consortium for China." It is the story of how the governments of the Chited States. Great Britain, France and Japan, working together through national sanking groups, have planned to do away with the old selfish policy of special spheres of influence in China.

BY THOMAS W. LAMONT.

The American banking group having been thus successfully formed, the American government was encouraged to take its next step. In October,

and independence of China.

These qualifications were in effect a negation of John Hay's policy of the "open door" in China. It was not that the western banking groups had any particular plans for developing the provinces in question, nor were they especially desirous of maling investments there, but they must decline to be understood as assenting to be excluded from those provinces.

Japan Withdraws Reservations.

Japan Withdraws Reservations. I was in Japan throughout the month of March last and then again CITY WORK DONE BEFORE upon my return in May from China, before sailing for home, I spent a week at Toklo. As a result of a better understanding Japan withdrew her reservations in toto and the Japanese government authorized its banking group to enter the consortium without qualification. Throughout the negotiations the governments and the banking groups were equally active and worked together with the single end in view of forming effective cooperation for the aid of China.

Japan's change of stilitude was, of course, most gratifying, and it served to make clear several intersting points as to the present financial and political situation in Japan. I found from the start that the members of Although Mr. Selling sent his letter it Tokio. As a result of a better un-