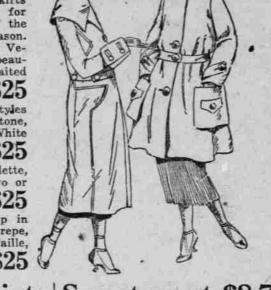

END OF THE MONTH SALE"

Waxed Paper 6 Rolls 18c

customer and no telephone orders filled. Put up 15 sheets to the roll, size 12 x 18 18c inches, priced 6 rolls for 18c

Suits, Coats, Dresses, Skirts

-Women's Suits, Coats, Dresses and Skirts a phenomenal underprice offering for "CLIMAX DAY"-the biggest event the Garment Store has announced this season. -WOMEN'S SUITS of Gabardine, Wool Velour and Tricotine in a great number of beautiful models, including flare, tucked, plaited and tailored effects. Several smart \$25 -WOMEN'S COATS in many attractive styles for street and sport wear. Velour, Silvertone, Bolivia, Tricotine, Serge and a few in White Polo Cloth. Excellent assortment of \$25 colors and sizes. Climax Day Special \$45 -- WOMEN'S DRESSES of Taffeta, Paulette, Georgette Crepe and combinations of two or more materials. Ruffled, plaited and \$25 movelty styles. Short or long sleeves. -WOMEN'S DRESS SKIRTS, made up in the season's best styles. Georgette Crepe, Tricolette, Kimsi Kumsa, Fan-ta-si, Faille, Jacquard, Satin, etc. Many beautiful \$25 styles in this offering. Climax Sale