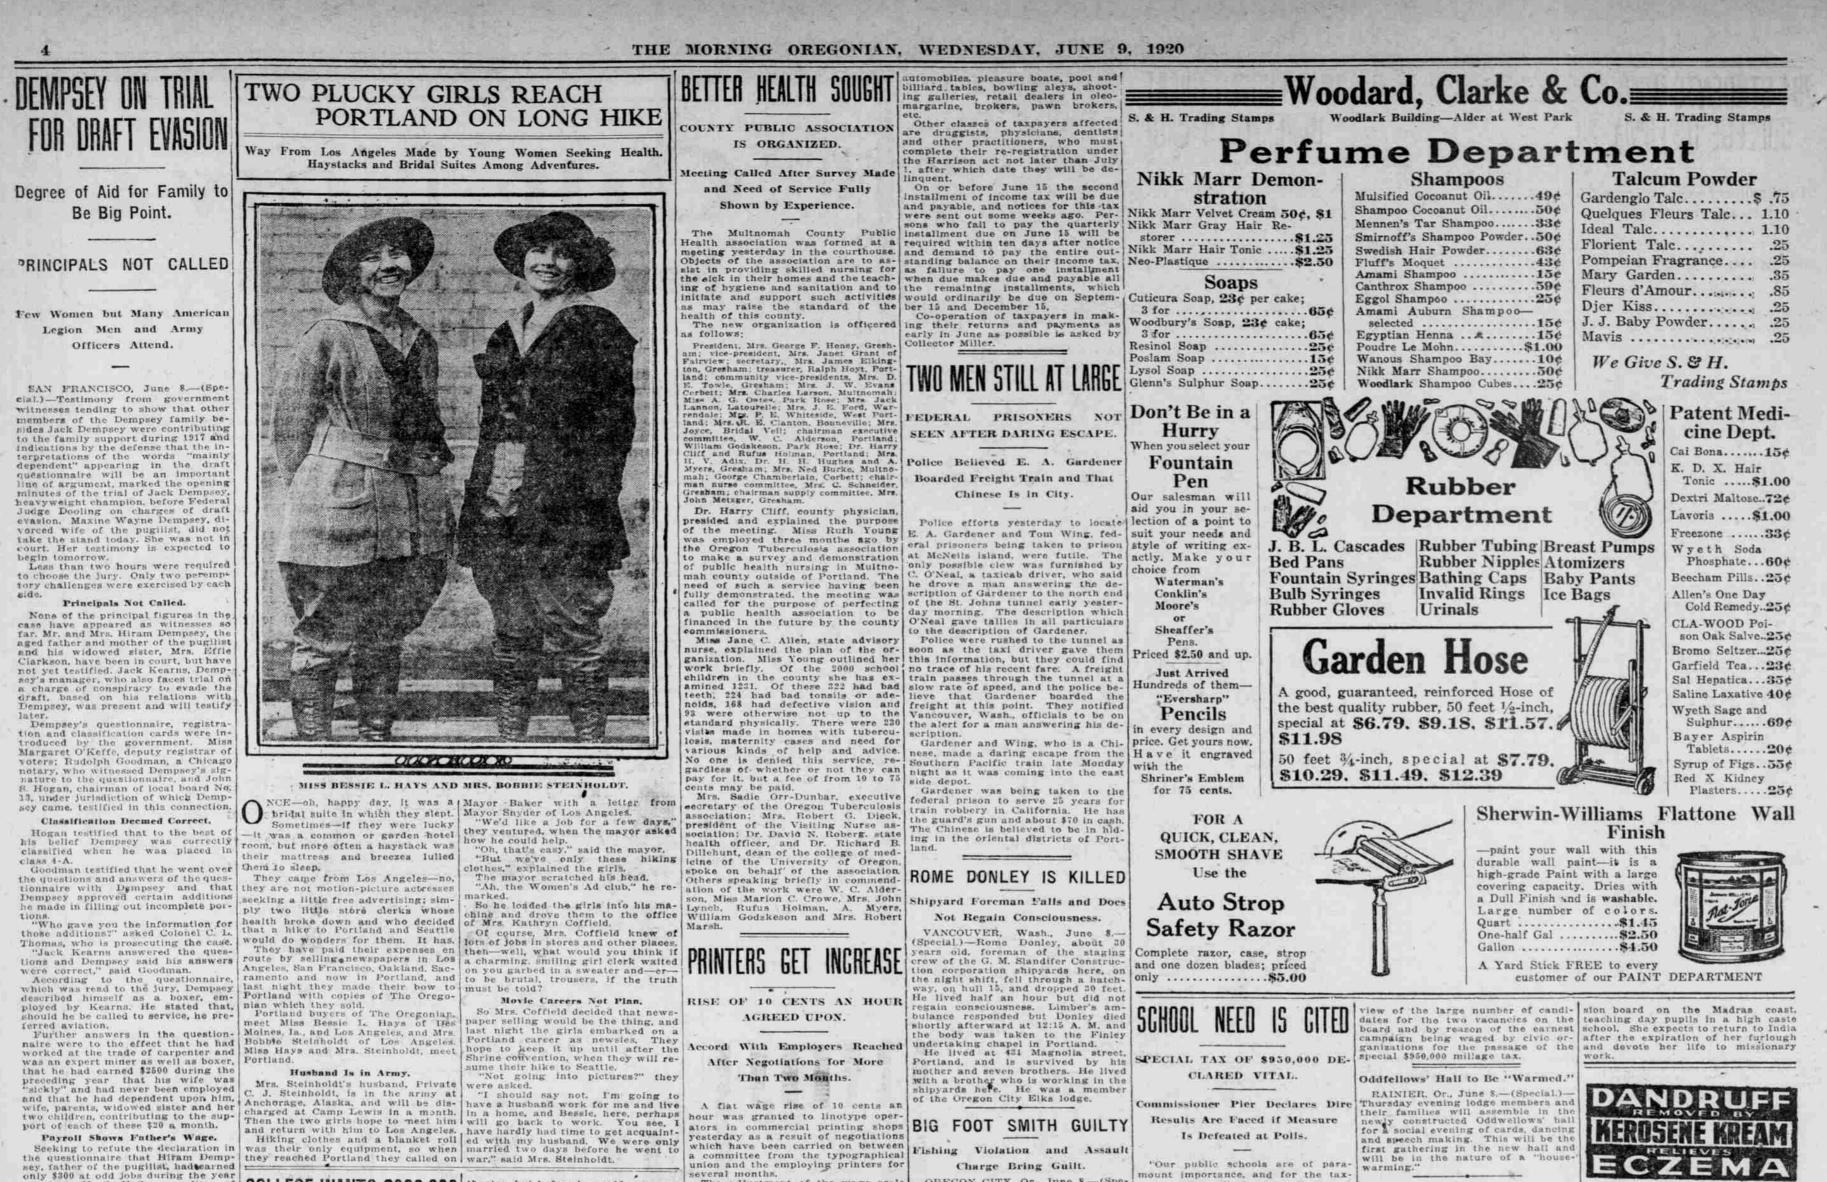

sey, father of the pugliss, hadgearned only \$300 at odd jobs during the year previous, H. S. McCann, auditor of Salt Lake City, was called to produce the Salt Lake City payroll, which showed that the elder Dempsey had been paid \$472.78 for services as a laborer during the time in question. Mrs. Freda Gibson, owner of the house in Salt Lake City in which the Dempseys lived, was questioned as to the rent.

the rent.

"Hiram Dempsey earned the money, gave it to Mrs. Dempsey and she paid it to me," she said. Presbyterian Church Board of Ed-ucation Expected to Make

Very few women attended the open-ing session of the trial. American Legion buttons appeared in the but-

PYTHIANS WILL CONVENE Picture Machines and Films Val-

- - - -

and the state of the second second

PYTHIANS WILL CONVENE
P