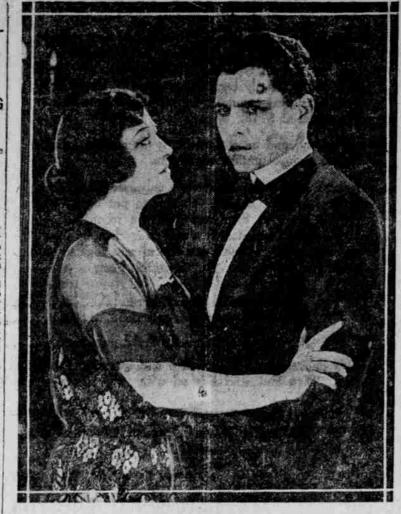

Star-Clara Kimball Young, "Eyes of Youth." Rivoli—Pauline Frederick, "The Woman in Room 13." Sunset-Charles Ray, "The Egg

Crate Wallop."
Circle—Doris May and Douglas MacLean, "What's Your Husband Doing?"
llobe — Pauline Frederick,
"Bonds of Love."

6677HE woman in Room Thirteen." the present Rivoli picture and starring vehicle for Pauline Frederick, is a story of mystery and

memorial fund be established.

The county commissioners of Multnamed county have already begun the
construction of the county hospital
as part of the medical center plan,
and two memorial hospitals are already projected.

Intensive Campaign Starts to In-duce Electors to Support Millage

powerful emotions. The picture gives
Pauline Frederick many opportunities
to reveal her ability as an emotional screened with Betty Blythe as the