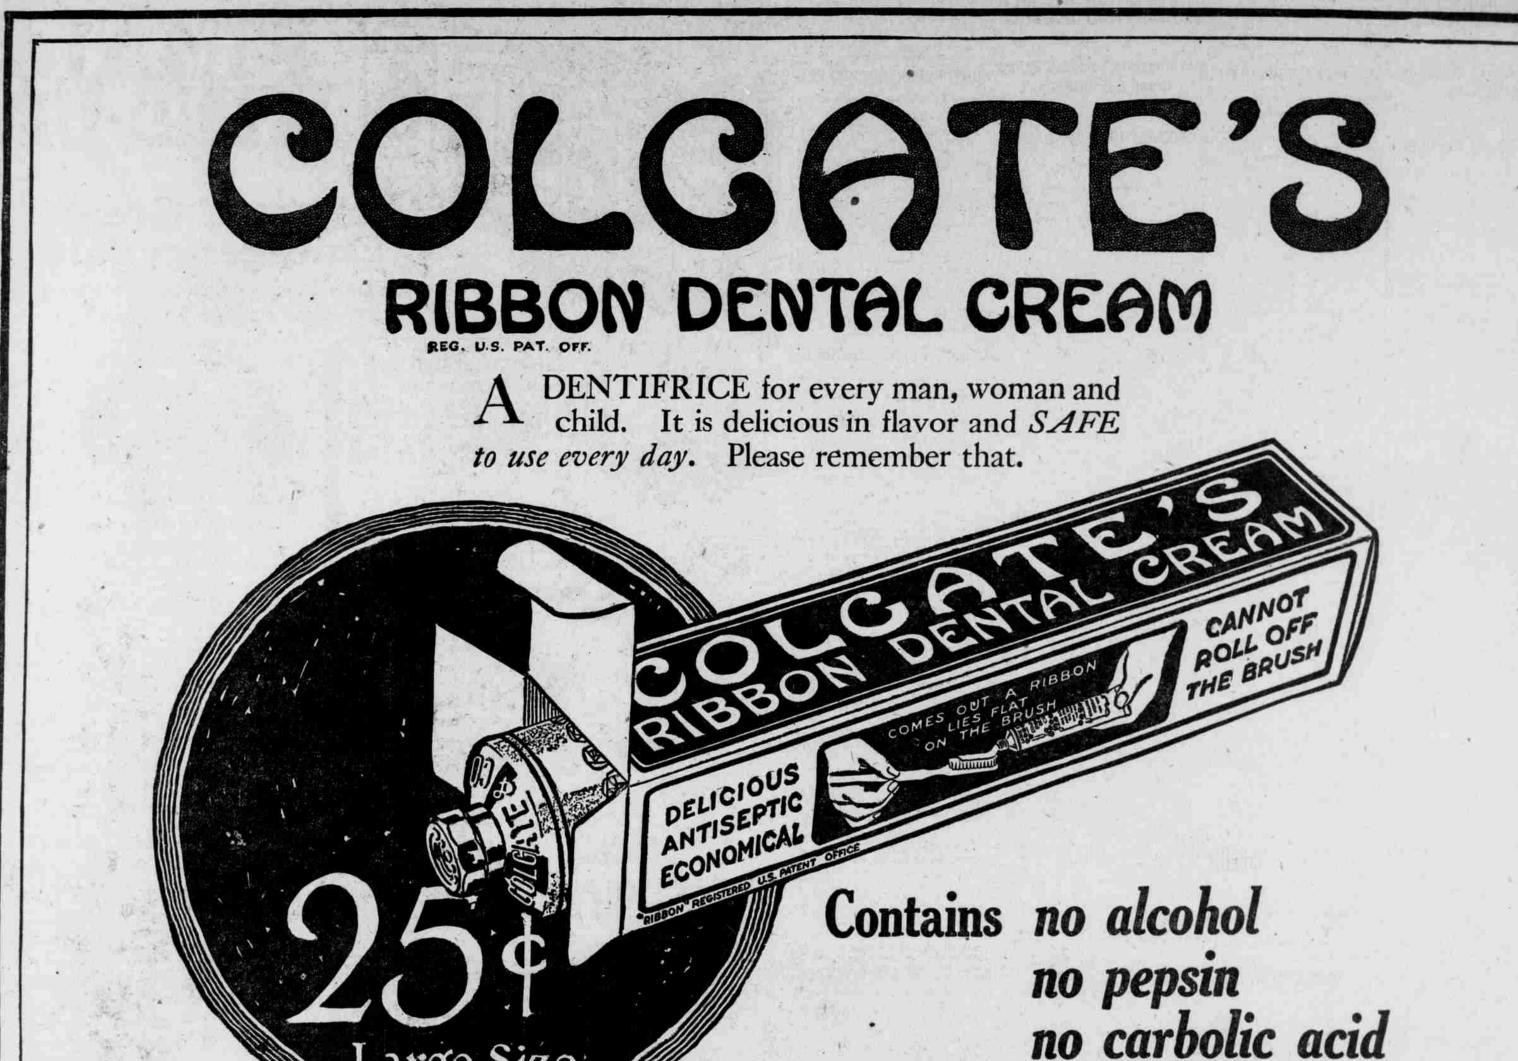

## no harsh grit no harmful acids no chlorate of potash

All sorts of things are put into some dentifrices to bolster up "cure all" claims. Strong chemicals may make the mouth *feel* clean, but it's only common-sense to know that such strong drugs may also harm the delicate membranes of your mouth. Just ask any throat specialist.

So choose a safe dentifrice—Colgate's. Ribbon Dental Cream cleans the teeth so thoroughly—so safely. Dentists and physicians select it to use every day in their own families. Besides the safety, you have a still further advantage in buying Colgate's. Its delicious flavor appeals to the normal taste of both grown-ups and children—and so encourages regular use of the toothbrush.

With

Colgale Co

Keep Colgate's ready for use in the bathroom. It is good for you and your children. If brushing with it only made the mouth feel wholesome it would be worth using. It does that —and more.

> own teeth profit from its use. (There is none of that after-sensitiveness which the too great chemical strength of some "tooth pastes" may cause.) If Colgate's merely kept the teeth *safely* clean, its use would be a valuable daily habit. It does that—and more.