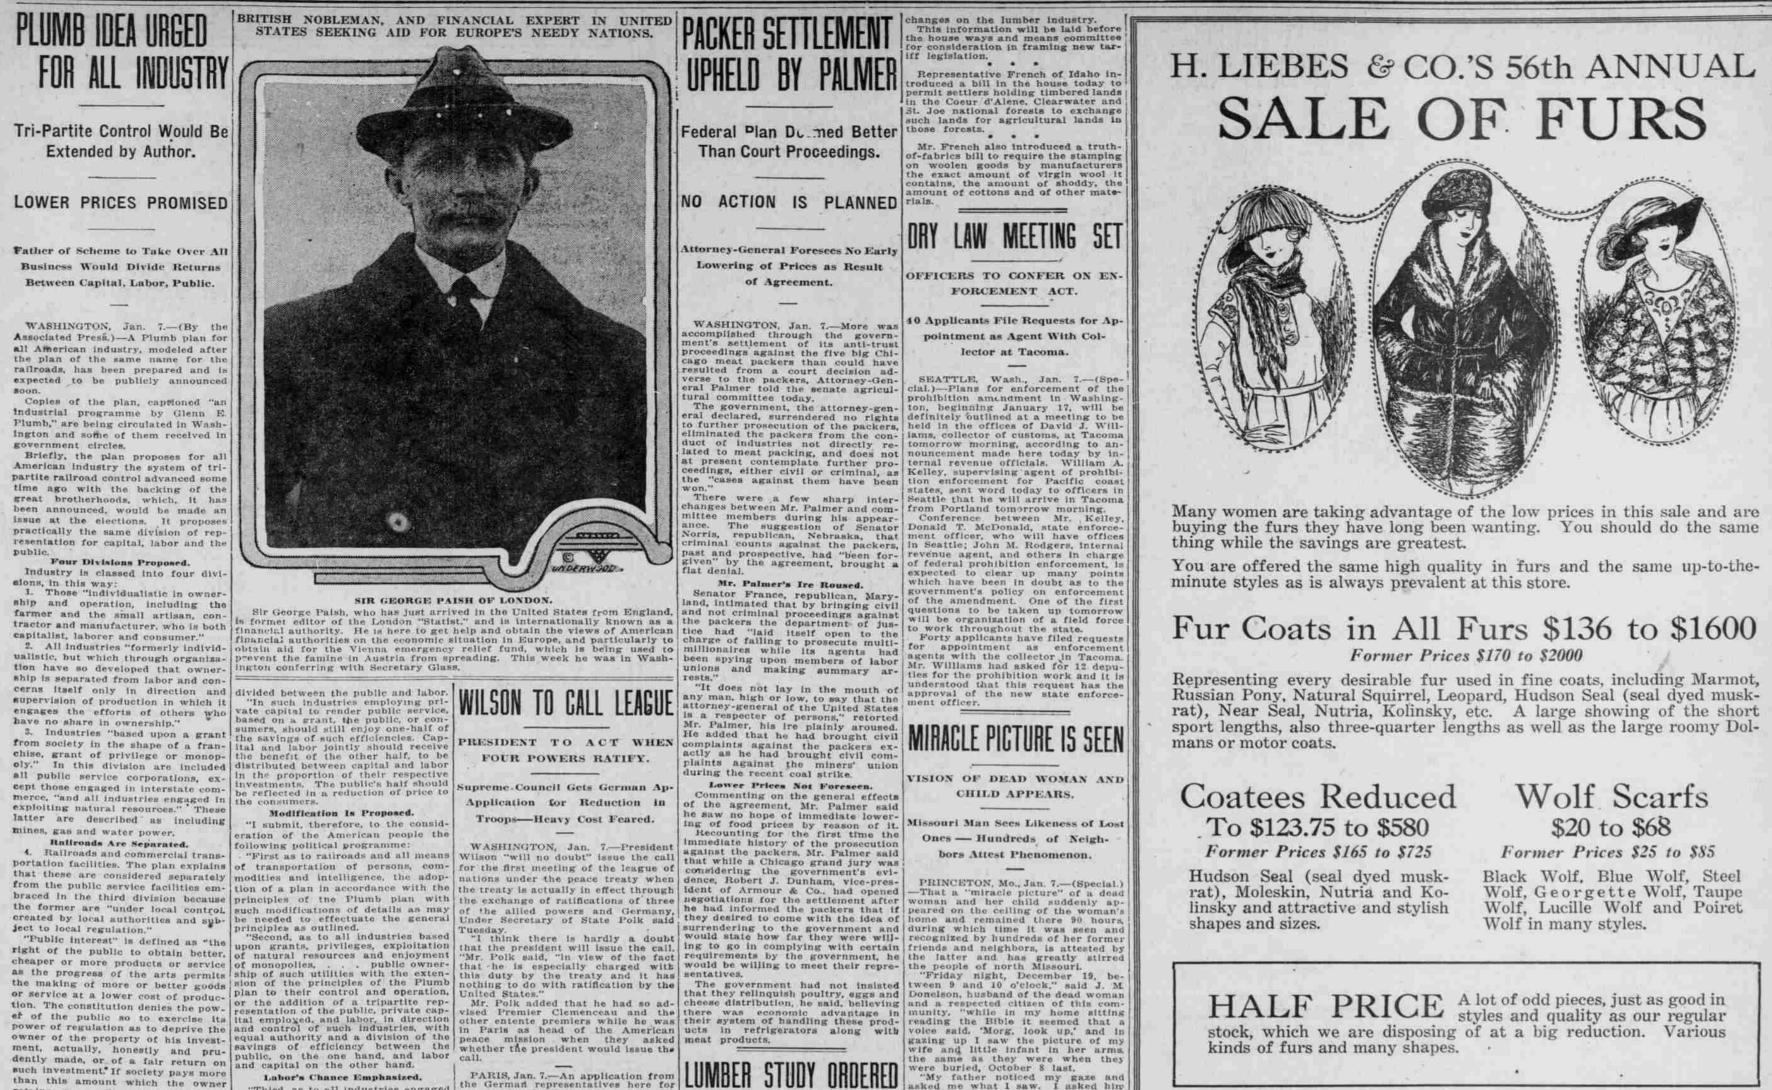

#### THE MORNING OREGONIAN, THURSDAY, JANUARY 8, 1920.

than this amount which the owner retains as a profit, society pays more

on the ceiling and my mother said 'Yes.' I asked her what it was and she said, 'What do you think it is?' and I said, 'It is the ploture of