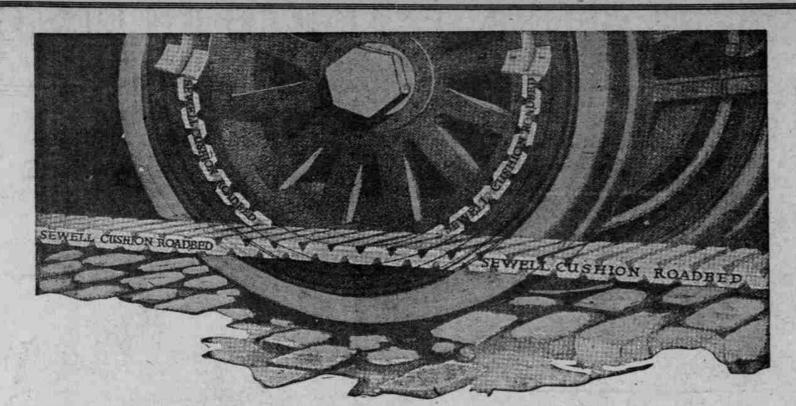

### It Is This Sewell Rubber Roadbed Built in the Wheel That Receives and Absorbs the Road Shocks

All road shocks are picked up at the point of contact with the road by the Sewell Rubber Cushion and distributed over forty per cent of the wheel. So, these Road Shocks are Diverted Away from the Hub, the Axle, the Bearings, the Mechanism of the Truck.

That is the action of the Sewell Principle—"The Resiliency Built in the Wheel."

#### What is the Sewell Rubber **Cushion?**

It is a continuous, permanent Roadbed of Soft Rubber, that does not and can not wear out because it is not in contact with the road. The Motor Truck al-

SETH LEAVENS