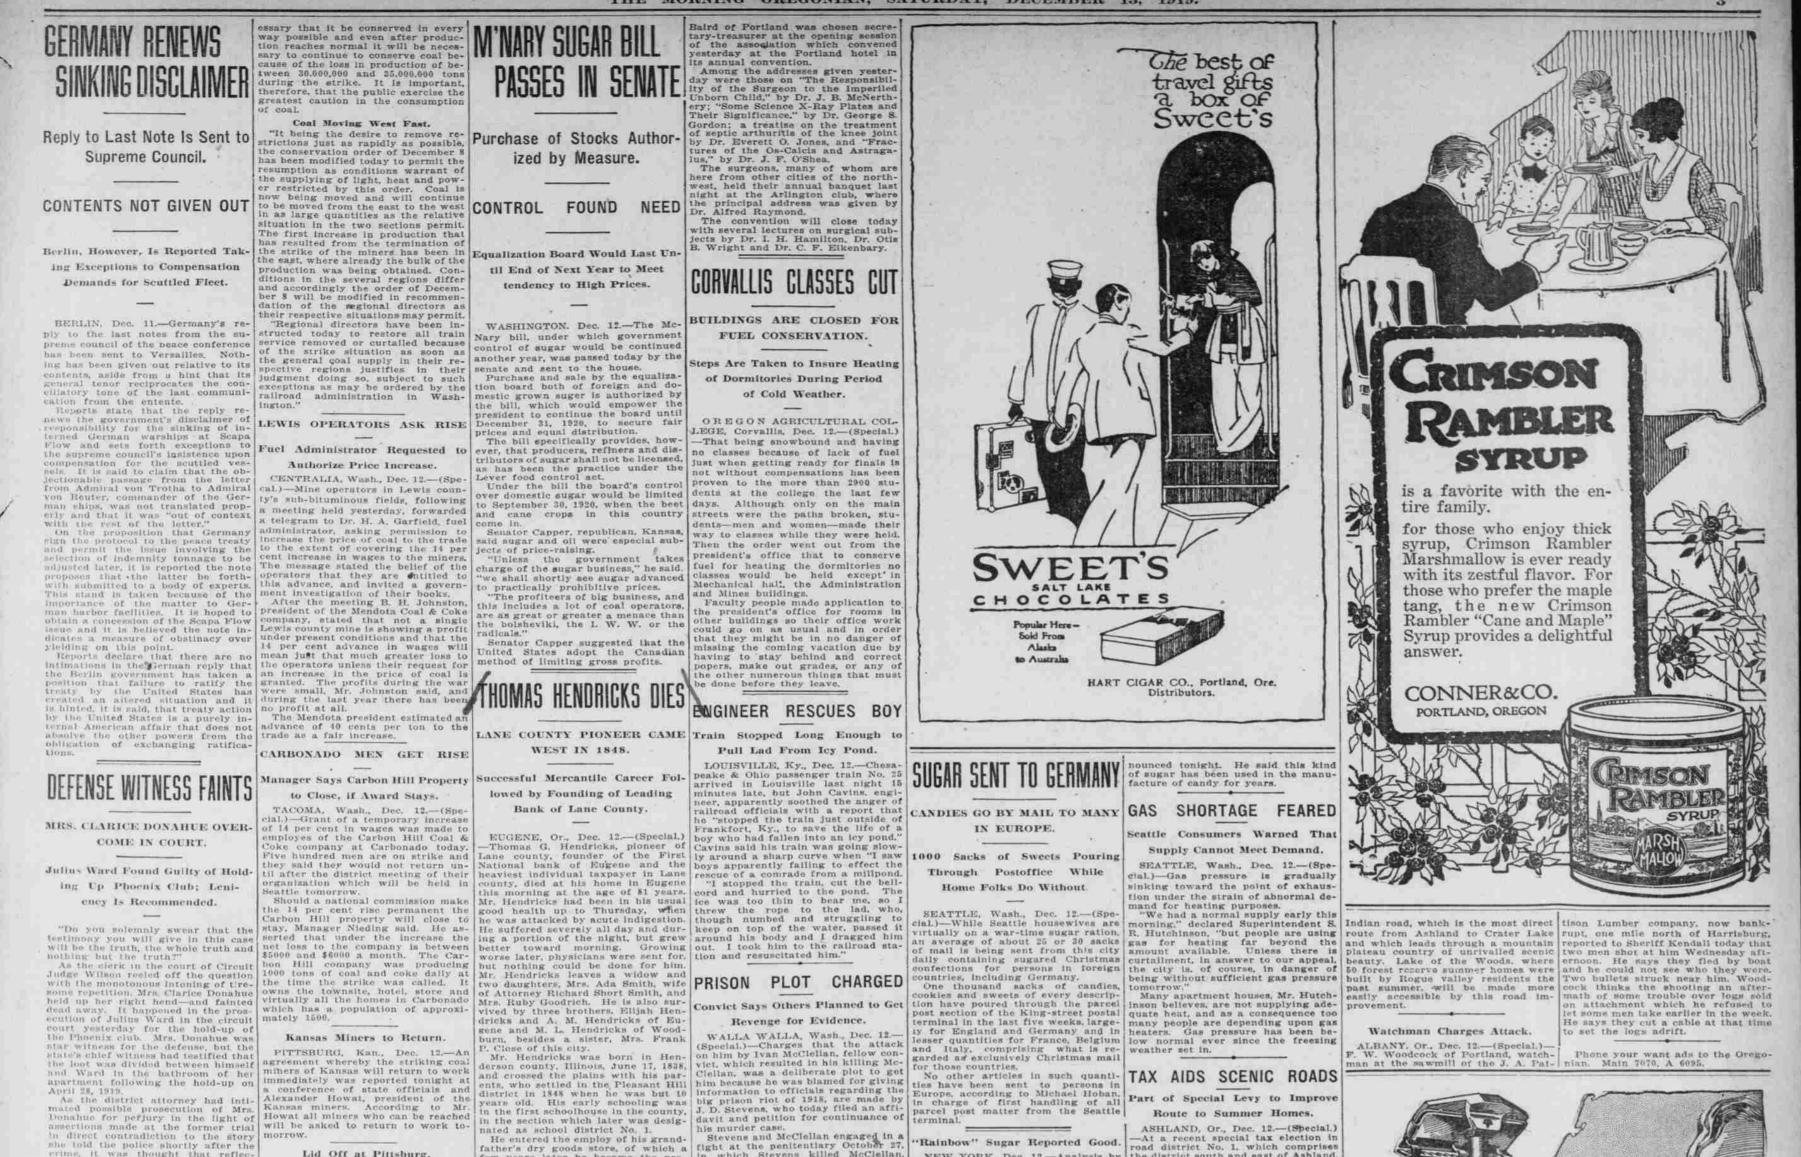

ALBANY, Or., Dec. 12.-(Special.)-W. Woodcock of Portland, watch-han at the sawmill of the J. A. Pat-nian. Main 7070, A 6095.

to set the logs adrift.

Watchman Charges Attack,

No. KJ 10

Price \$1

Donahue for perjury in the light of assections made at the former trial in direct contradiction to the story she told the police shortly after the crime, it was thought that reflec-tions along this line had caused Mrs. Donahue's collapse. She recovered and took the witness stand about an hour later.

PITTSBURG, Dec. 12.-The Pitts-burg committee of the United States railroad administration announced tohour later

The case went to the jury last night. The jury finished its deliberations and returned a verdict of guilty at 10.46 o'clock last night. The verdict also contained a recommendation for