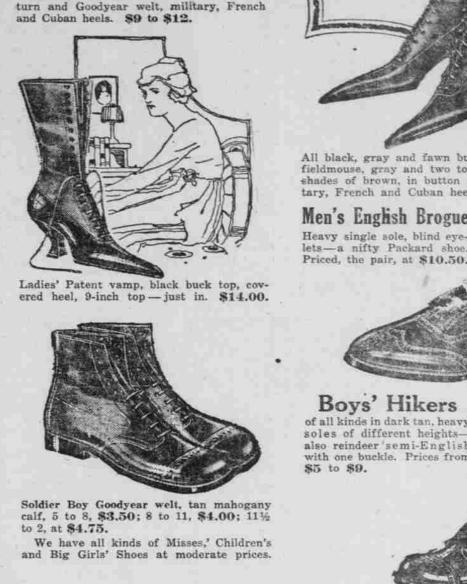

## Sold by druggists everywhere

NO "KICK" IN CASCARETS

They Thoroughly Cleanse Liver and Bowels Without Griping or Shaking You Up-Ideal Physic!

year welts; all widths and sizes AA to E.

\$15.00Ladies' Oxfords in brown calf and kid in

House of Quality

FOUR BIG DISPLAY WINDOWS

Ladies' black kid vamp, brown buck top, military heel, chocolate kid vamp, light buck top, leather French heel; brown calf vamp, brown top to match. These are all Good-

SPECIALS 7.85

All black, gray and fawn buck boots; also fieldmouse, gray and two tone kid and all shades of brown, in button and lace, military, French and Cuban heels.

Men's English Brogue Heavy single sole, blind eye-lets-a nifty Packard shoe.