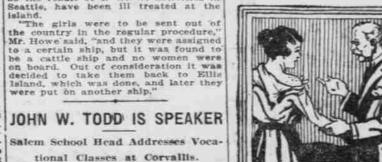

## Women Held for Deportation Are Medford Veterans Form Chapter.

Shown Consideration, Reply. MEDFORD, Or., July 16.-(Special.)-Colonel E. J. Eivers of Portland, state chairman of the American Legion, or-NEW YORK, July 16.—Frederick C. Howe, commissioner of immigration at Ellis Island, issued a statement today denying the charges of the New York bureau of legal advice that Margaret and Jeanette Roy, Sootch sisters await-ing deportation as undestrable allens as the result of I. W. W. activities in Seattle, have been ill treated at the island.

serious.

tional Classes at Corvallis.

were put on another ship."

OREGON AGRICULTURAL COLLEGE. Corvallis, July 16 - (Special.) - John W. Todd, superintendent of schools at Salem, is at the college this week ad-Salem, is at the college this week ad-dressing classes in vocational educa-tion on the organization of depart-ments of vocational education, qualifi-cations of teachers for the work, and the preparation of the students for profitable employment. Mr. Todd is superintendent of the largest city school system in the state outside of Portland. Salem has two departments of vocational education-trades, including carpentry and ma-